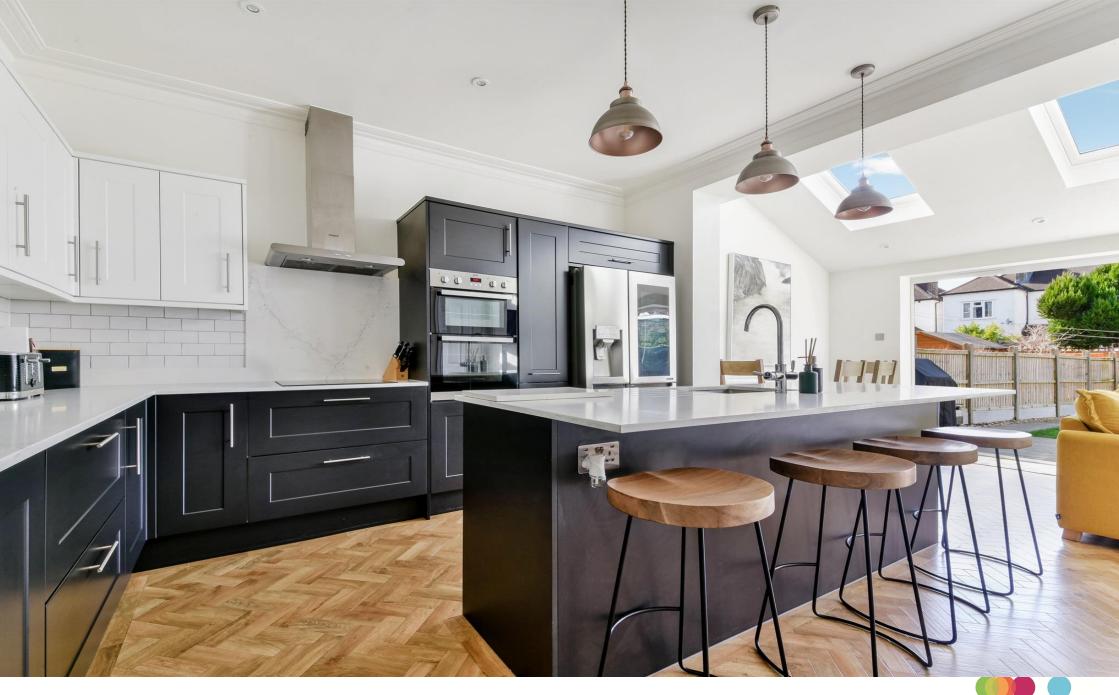

## **Compton Road, Croydon**

Modern family home with off-street parking for two cars and an outbuilding currently used as an office. This modern terraced house, located on Compton Road, CR0 7JA, offers a spacious and contemporary living experience. The property features five well-proportioned bedrooms, providing ample space for a growing family or those needing extra room. There are two bathrooms, both fitted with modern fixtures for convenience. The living room is a bright and inviting space, perfect for relaxation. The open-plan kitchen and dining area, which has been recently extended, creates a welcoming environment for family meals and entertaining guests. The house also boasts a well-maintained garden, ideal for outdoor activities. An outbuilding currently serves as a home office, providing additional space for work or hobbies. For added convenience, there is off-street parking available for two cars. This home is ideally situated in a desirable location, within walking distance to Addiscombe tram stop, shops, schools and parks.

### **Compton Road, Croydon**

- Mid-terrace
- Five-bedrooms
- Off-street parking
- Outbuilding
- Modern home
- Well-maintained garden
- Conveniently located near Addiscombe tram stop

Tenure: Freehold EPC Rating: D