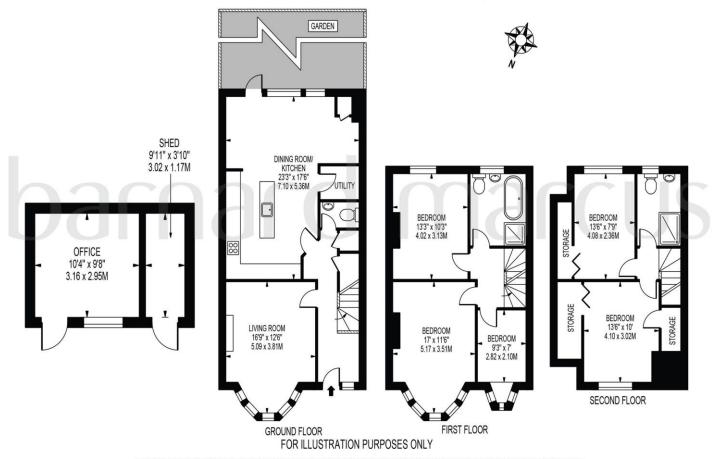

## **COMPTON ROAD**

APPROXIMATE GROSS INTERNAL FLOOR AREA: 1594 SQ FT - 148.11 SQ M

(EXCLUDING OFFICE & SHED)

APPROXIMATE GROSS INTERNAL FLOOR AREA OF OFFICE: 100 SQ FT - 9.32 SQ M
APPROXIMATE GROSS INTERNAL FLOOR AREA OF SHED: 38 SQ FT - 3.53 SQ M

THIS FLOOR PLAN SHOULD BE USED AS A GENERAL OUTLINE FOR GUIDANCE ONLY AND DOES NOT CONSTITUTE IN WHOLE OR IN PART AN OFFER OR CONTRACT.

ANY INTENDING PURCHASER OR LESSEE SHOULD SATISFY THEMSELVES BY INSPECTION, SEARCHES, ENQUIRIES AND FULL SURVEY AS TO THE CORRECTINESS OF EACH STATEMENT.

ANY AREAS, MEASUREMENTS OR DISTANCES QUOTED ARE APPROXIMATE AND SHOULD NOT BE USED TO VALUE A PROPERTY OR BE THE BASIS OF ANY SALE OR LET.