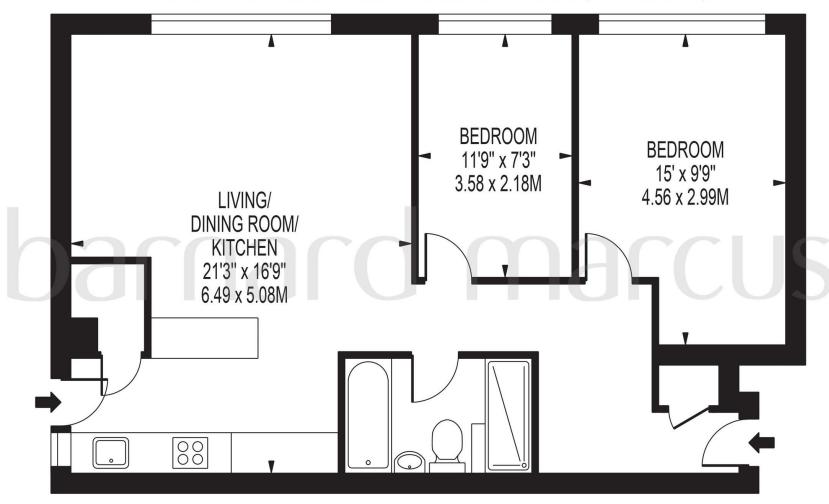

With its tranquil setting and excellent on-site amenities, this apartment is ideal for those seeking a balance of convenience and leisure.

**STEEP HILL** 

APPROXIMATE GROSS INTERNAL FLOOR AREA: 729 SQ FT - 67.68 SQ M

#### FOR ILLUSTRATION PURPOSES ONLY

THIS FLOOR PLAN SHOULD BE USED AS A GENERAL OUTLINE FOR GUIDANCE ONLY AND DOES NOT CONSTITUTE IN WHOLE OR IN PART AN OFFER OR CONTRACT.

ANY INTENDING PURCHASER OR LESSEE SHOULD SATISFY THEMSELVES BY INSPECTION, SEARCHES, ENQUIRIES AND FULL SURVEY AS TO THE CORRECTNESS OF EACH STATEMENT.

ANY AREAS, MEASUREMENTS OR DISTANCES QUOTED ARE APPROXIMATE AND SHOULD NOT BE USED TO VALUE A PROPERTY OR BE THE BASIS OF ANY SALE OR LET.