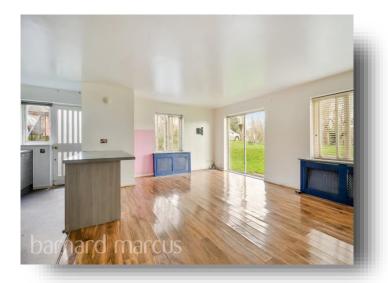

The property benefits from a bright and spacious layout, featuring a generous living area, a well-equipped kitchen, two well-proportioned bedrooms, and a modern bathroom. Residents can enjoy access to an outdoor swimming pool, a communal gym, and a relaxing sauna-perfect for unwinding after a long day.

With its tranquil setting and excellent on-site amenities, this apartment is ideal for those seeking a balance of convenience and leisure.

**STEEP HILL** 

APPROXIMATE GROSS INTERNAL FLOOR AREA: 729 SQ FT - 67.68 SQ M