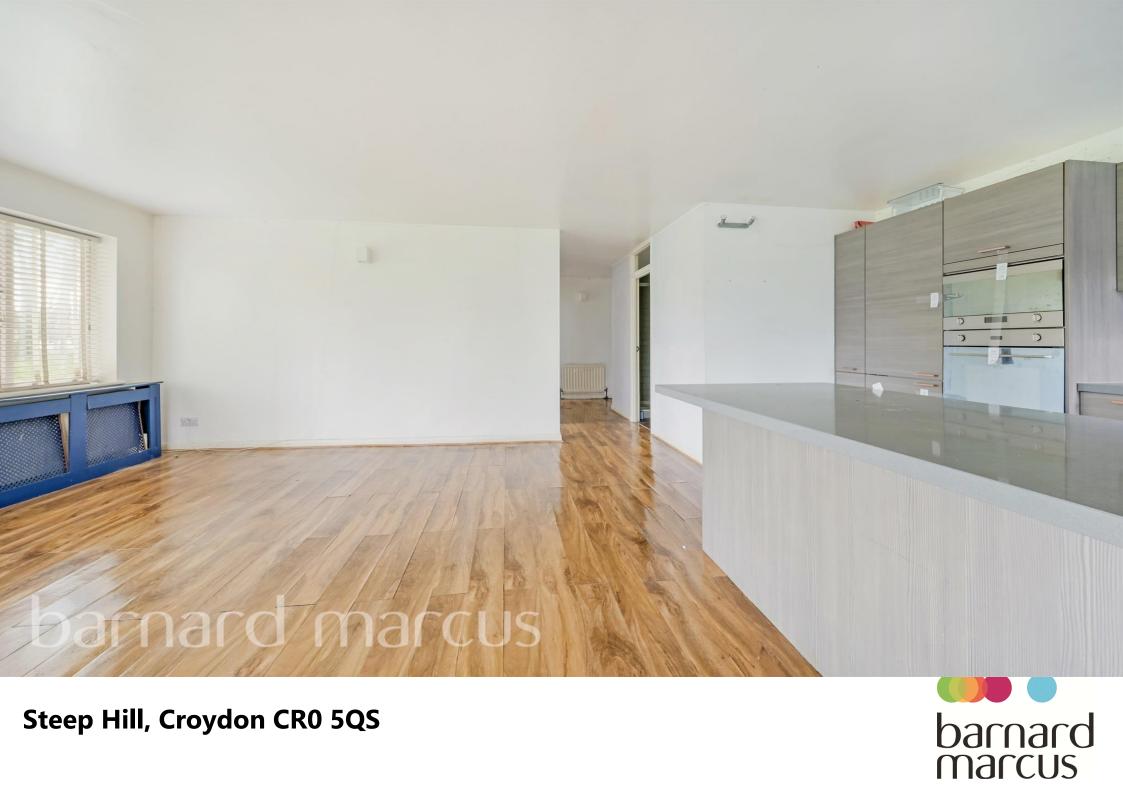

The property benefits from a bright and spacious layout, featuring a generous living area, a well-equipped kitchen, two well-proportioned bedrooms, and a modern bathroom. Residents can enjoy access to an outdoor swimming pool, a communal gym, and a relaxing sauna-perfect for unwinding after a long day.

With its tranquil setting and excellent on-site amenities, this apartment is ideal for those seeking a balance of convenience and leisure.

**STEEP HILL** 

APPROXIMATE GROSS INTERNAL FLOOR AREA: 729 SQ FT - 67.68 SQ M