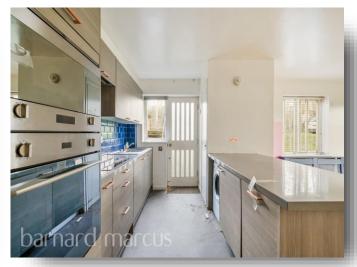

The property benefits from a bright and spacious layout, featuring a generous living area, a well-equipped kitchen, two well-proportioned bedrooms, and a modern bathroom. Residents can enjoy access to an outdoor swimming pool, a communal gym, and a relaxing sauna-perfect for unwinding after a long day.

With its tranquil setting and excellent on-site amenities, this apartment is ideal for those seeking a balance of convenience and leisure.

**STEEP HILL** 

APPROXIMATE GROSS INTERNAL FLOOR AREA: 729 SQ FT - 67.68 SQ M