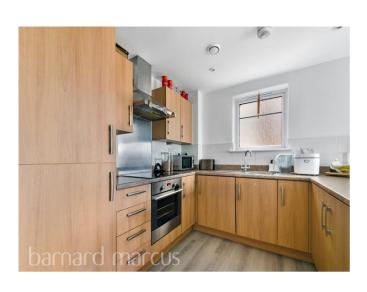

This charming and recently renovated two-bedroom and two-bathroom apartment offers a modern and comfortable living space, perfectly suited for contemporary living. Featuring two large double sized bedrooms, including one with an en-suite bathroom, this home provides ample space and privacy. The bright, open-plan kitchen and living area create a spacious and inviting environment, perfect for entertaining or relaxing. Large windows flood the space with natural light, enhancing the airy feel throughout. Enjoy outdoor space with a private balcony, ideal for enjoying a morning coffee or evening breeze. The apartment also benefits from gated underground parking, offering peace of mind and convenience.