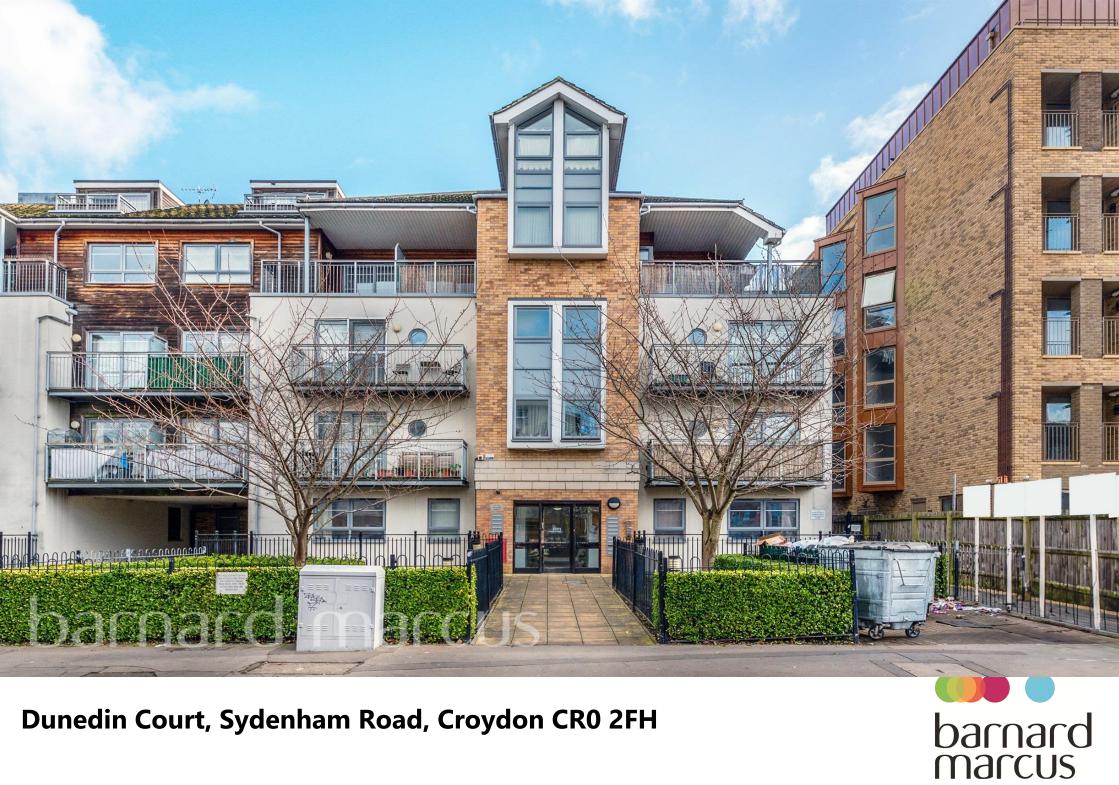

**Dunedin Court, Sydenham Road, Croydon CR0 2FH** 

## **Dunedin Court Sydenham Road, Croydon**

\*\*GUIDE PRICE: £350,000 - £375,000\*\* Modern apartment with private balcony and secure underground gated parking situated within walking distance to East Croydon Station. Vendors suited. EPC rating B.

This charming and recently renovated two-bedroom and two-bathroom apartment offers a modern and comfortable living space, perfectly suited for contemporary living. Featuring two large double sized bedrooms, including one with an en-suite bathroom, this home provides ample space and privacy. The bright, open-plan kitchen and living area create a spacious and inviting environment, perfect for entertaining or relaxing. Large windows flood the space with natural light, enhancing the airy feel throughout. Enjoy outdoor space with a private balcony, ideal for enjoying a morning coffee or evening breeze. The apartment also benefits from gated underground parking, offering peace of mind and convenience.