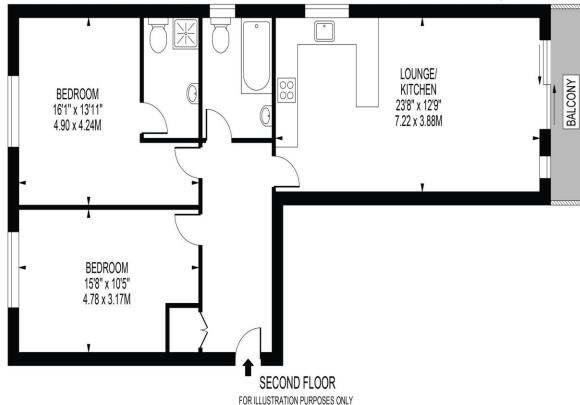

# **DUNEDIN COURT**

APPROXIMATE GROSS INTERNAL FLOOR AREA: 864 SQ FT - 80.27 SQ M

THIS FLOOR PLAN SHOULD BE USED AS A GENERAL OUTLINE FOR GUIDANCE ONLY AND DOES NOT CONSTITUTE IN WHOLE OR IN PART AN OFFER OR CONTRACT.
ANY INTENDING PURCHASER OR LESSEE SHOULD SATISFY THEMSELVES BY INSPECTION, SEARCHES, ENQUIRIES AND FULL SURVEY AS TO THE CORRECTINESS OF EACH STATEMENT.
ANY AREAS, MEASUREMENTS OR DISTANCES QUOTED ARE APPROXIMATE AND SHOULD NOT BE USED TO VALUE A PROPERTY OR BE THE BASIS OF ANY SALE OR LET.