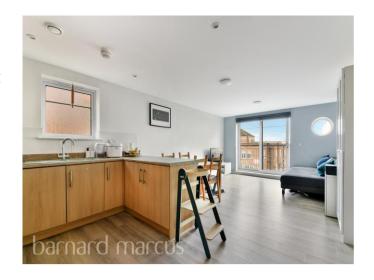

This charming and recently renovated two-bedroom and two-bathroom apartment offers a modern and comfortable living space, perfectly suited for contemporary living. Featuring two large double sized bedrooms, including one with an en-suite bathroom, this home provides ample space and privacy. The bright, open-plan kitchen and living area create a spacious and inviting environment, perfect for entertaining or relaxing. Large windows flood the space with natural light, enhancing the airy feel throughout. Enjoy outdoor space with a private balcony, ideal for enjoying a morning coffee or evening breeze. The apartment also benefits from gated underground parking, offering peace of mind and convenience.