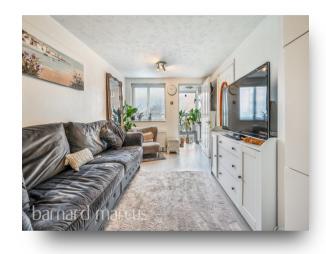

The property has a lovely porch entrance which is great for shoe and coats storage. The double bedroom boasts a built-in wardrobe, providing ample storage while maintaining a sleek, uncluttered feel. The heart of the home is the bright and airy reception/diner, a versatile living space that flows naturally into the well-appointed kitchen area, complete with a built-in oven and hob.