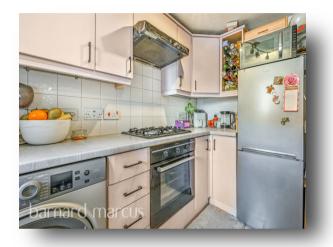

The property has a lovely porch entrance which is great for shoe and coats storage. The double bedroom boasts a built-in wardrobe, providing ample storage while maintaining a sleek, uncluttered feel. The heart of the home is the bright and airy reception/diner, a versatile living space that flows naturally into the well-appointed kitchen area, complete with a built-in oven and hob.