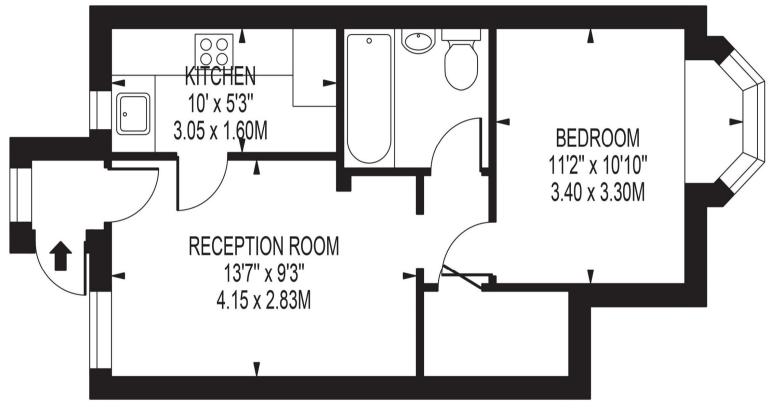

# FRANKLIN WAY

APPROXIMATE GROSS INTERNAL FLOOR AREA: 385 SQ FT - 35.74 SQ M

**GROUND FLOOR** 

FOR ILLUSTRATION PURPOSES ONLY

THIS FLOOR PLAN SHOULD BE USED AS A GENERAL OUTLINE FOR GUIDANCE ONLY AND DOES NOT CONSTITUTE IN WHOLE OR IN PART AN OFFER OR CONTRACT.

ANY INTENDING PURCHASER OR LESSEE SHOULD SATISFY THEMSELVES BY INSPECTION, SEARCHES, ENQUIRIES AND FULL SURVEY AS TO THE CORRECTINESS OF EACH STATEMENT.

ANY AREAS, MEASUREMENTS OR DISTANCES QUIOTED ARE APPROXIMATE AND SHOULD NOT BE FUSED TO VALUE A PROPERTY OR BE THE BASIS OF ANY SALE OR LET.