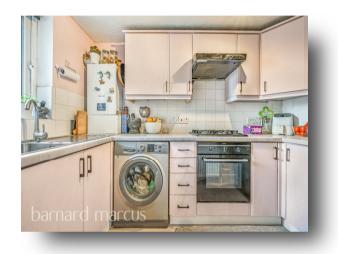

The property has a lovely porch entrance which is great for shoe and coats storage. The double bedroom boasts a built-in wardrobe, providing ample storage while maintaining a sleek, uncluttered feel. The heart of the home is the bright and airy reception/diner, a versatile living space that flows naturally into the well-appointed kitchen area, complete with a built-in oven and hob.