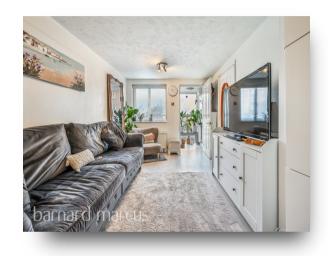

ANY AREAS, MEASUREMENTS OR DISTANCES QUIOTED ARE APPROXIMATE AND SHOULD NOT BE USED TO VALUE A PROPERTY OR BE THE BASIS OF ANY SALE OR LETTER.

The property has a lovely porch entrance which is great for shoe and coats storage. The double bedroom boasts a built-in wardrobe, providing ample storage while maintaining a sleek, uncluttered feel. The heart of the home is the bright and airy reception/diner, a versatile living space that flows naturally into the well-appointed kitchen area, complete with a built-in oven and hob.

Designed to maximize space and natural light, the flat benefits from double glazing and gas central heating, ensuring comfort and energy efficiency year-round. Outside, residents have access to communal gardens, perfect for relaxing outdoors, along with the convenience of an allocated parking space.