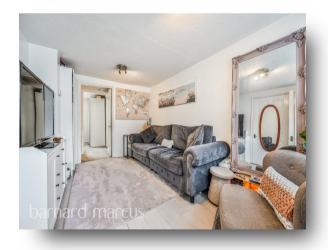

ANY AREAS, MEASUREMENTS OR DISTANCES QUIOTED ARE APPROXIMATE AND SHOULD NOT BE USED TO VALUE A PROPERTY OR BE THE BASIS OF ANY SALE OR LETTER.

The property has a lovely porch entrance which is great for shoe and coats storage. The double bedroom boasts a built-in wardrobe, providing ample storage while maintaining a sleek, uncluttered feel. The heart of the home is the bright and airy reception/diner, a versatile living space that flows naturally into the well-appointed kitchen area, complete with a built-in oven and hob.

Designed to maximize space and natural light, the flat benefits from double glazing and gas central heating, ensuring comfort and energy efficiency year-round. Outside, residents have access to communal gardens, perfect for relaxing outdoors, along with the convenience of an allocated parking space.