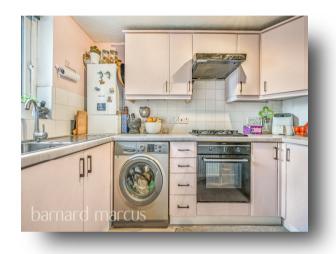

ANY AREAS, MEASUREMENTS OR DISTANCES QUIOTED ARE APPROXIMATE AND SHOULD NOT BE USED TO VALUE A PROPERTY OR BE THE BASIS OF ANY SALE OR LETTER.

The property has a lovely porch entrance which is great for shoe and coats storage. The double bedroom boasts a built-in wardrobe, providing ample storage while maintaining a sleek, uncluttered feel. The heart of the home is the bright and airy reception/diner, a versatile living space that flows naturally into the well-appointed kitchen area, complete with a built-in oven and hob.