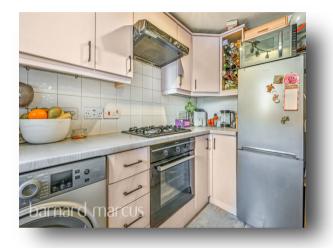

ANY AREAS, MEASUREMENTS OR DISTANCES QUIOTED ARE APPROXIMATE AND SHOULD NOT BE USED TO VALUE A PROPERTY OR BE THE BASIS OF ANY SALE OR LETTER.

The property has a lovely porch entrance which is great for shoe and coats storage. The double bedroom boasts a built-in wardrobe, providing ample storage while maintaining a sleek, uncluttered feel. The heart of the home is the bright and airy reception/diner, a versatile living space that flows naturally into the well-appointed kitchen area, complete with a built-in oven and hob.