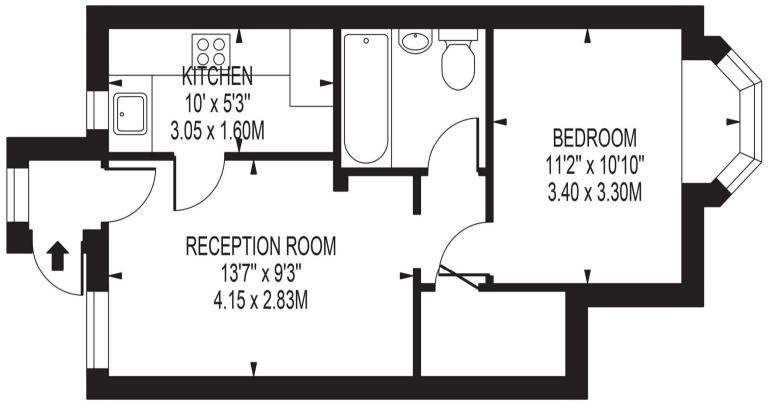

# FRANKLIN WAY

APPROXIMATE GROSS INTERNAL FLOOR AREA: 385 SQ FT - 35.74 SQ M

# **GROUND FLOOR**

FOR ILLUSTRATION PURPOSES ONLY

THIS FLOOR PLAN SHOULD BE USED AS A GENERAL OUTLINE FOR GUIDANCE ONLY AND DOES NOT CONSTITUTE IN WHOLE OR IN PART AN OFFER OR CONTRACT.

ANY INTENDING PURCHASER OR LESSEE SHOULD SATISFY THEMSELVES BY INSPECTION, SEARCHES, ENQUIRIES AND FULL SURVEY AS TO THE CORRECTIVESS OF EACH STATEMENT.

ANY AREAS, MEASUREMENTS OR DISTANCES QUIOTED ARE APPROXIMATE AND SHOULD NOT BE USED TO VALUE A PROPERTY OR BE THE BASIS OF ANY SALE OR LETTER.

The property has a lovely porch entrance which is great for shoe and coats storage. The double bedroom boasts a built-in wardrobe, providing ample storage while maintaining a sleek, uncluttered feel. The heart of the home is the bright and airy reception/diner, a versatile living space that flows naturally into the well-appointed kitchen area, complete with a built-in oven and hob.