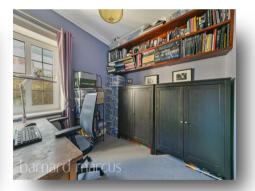

ANY AREAS, MEASUREMENTS OR DISTANCES QUOTED ARE APPROXIMATE AND SHOULD NOT BE USED TO VALUE A PROPERTY OR BE THE BASIS OF ANY SALE OR LET.

Upon entering through a private gated entrance, you're welcomed into a spacious hallway. To the left, there's a versatile room suitable as an office, study, or playroom. On the right, a bright lounge features a bay window that fills the space with natural light. Double doors lead to a generously sized dining room, also with a bay window, ideal for family meals. Adjacent is an additional area perfect for dining or relaxation, connected to an impressive galley kitchen exuding charm. With direct access you find a rear garden with a mix of stone pathways and greenery, perfect for summer evenings.