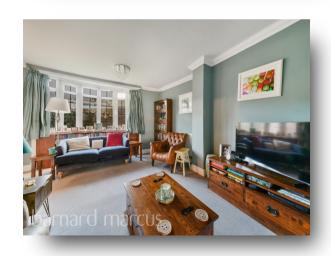

ANY AREAS, MEASUREMENTS OR DISTANCES QUOTED ARE APPROXIMATE AND SHOULD NOT BE USED TO VALUE A PROPERTY OR BE THE BASIS OF ANY SALE OR LET.

Upon entering through a private gated entrance, you're welcomed into a spacious hallway. To the left, there's a versatile room suitable as an office, study, or playroom. On the right, a bright lounge features a bay window that fills the space with natural light. Double doors lead to a generously sized dining room, also with a bay window, ideal for family meals. Adjacent is an additional area perfect for dining or relaxation, connected to an impressive galley kitchen exuding charm. With direct access you find a rear garden with a mix of stone pathways and greenery, perfect for summer evenings.