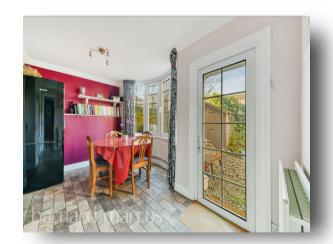

ANY AREAS, MEASUREMENTS OR DISTANCES QUOTED ARE APPROXIMATE AND SHOULD NOT BE USED TO VALUE A PROPERTY OR BE THE BASIS OF ANY SALE OR LET.

Upon entering through a private gated entrance, you're welcomed into a spacious hallway. To the left, there's a versatile room suitable as an office, study, or playroom. On the right, a bright lounge features a bay window that fills the space with natural light. Double doors lead to a generously sized dining room, also with a bay window, ideal for family meals. Adjacent is an additional area perfect for dining or relaxation, connected to an impressive galley kitchen exuding charm. With direct access you find a rear garden with a mix of stone pathways and greenery, perfect for summer evenings.