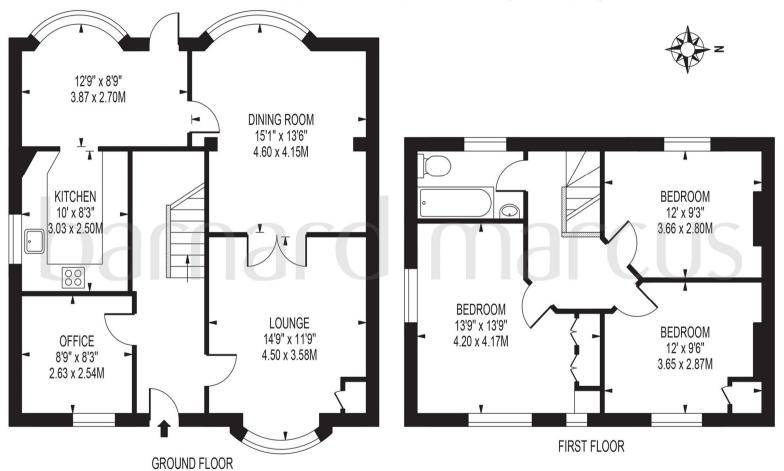

## **CEDARS COTTAGE**

APPROXIMATE GROSS INTERNAL FLOOR AREA: 1234 SQ FT - 114.60 SQ M

#### FOR ILLUSTRATION PURPOSES ONLY

THIS FLOOR PLAN SHOULD BE USED AS A GENERAL OUTLINE FOR GUIDANCE ONLY AND DOES NOT CONSTITUTE IN WHOLE OR IN PART AN OFFER OR CONTRACT.

ANY INTENDING PURCHASER OR LESSEE SHOULD SATISFY THEMSELVES BY INSPECTION, SEARCHES, ENQUIRIES AND FULL SURVEY AS TO THE CORRECTNESS OF EACH STATEMENT.

ANY AREAS, MEASUREMENTS OR DISTANCES QUOTED ARE APPROXIMATE AND SHOULD NOT BE USED TO VALUE A PROPERTY OR BE THE BASIS OF ANY SALE OR LET.

Upon entering through a private gated entrance, you're welcomed into a spacious hallway. To the left, there's a versatile room suitable as an office, study, or playroom. On the right, a bright lounge features a bay window that fills the space with natural light. Double doors lead to a generously sized dining room, also with a bay window, ideal for family meals. Adjacent is an additional area perfect for dining or relaxation, connected to an impressive galley kitchen exuding charm. With direct access you find a rear garden with a mix of stone pathways and greenery, perfect for summer evenings.

Upstairs, the first floor comprises three spacious bedrooms, one with built-in wardrobes, and a family bathroom. The property is conveniently located near Croydon High Street, offering easy access to shopping, restaurants, gyms, and cinemas. Excellent schools and transport links are also nearby, making this home both unique and practical. Given its distinctive features and prime location, viewings are highly recommended to fully appreciate what this property has to offer.