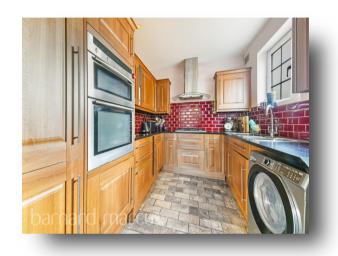

ANY AREAS, MEASUREMENTS OR DISTANCES QUOTED ARE APPROXIMATE AND SHOULD NOT BE USED TO VALUE A PROPERTY OR BE THE BASIS OF ANY SALE OR LET.

Upon entering through a private gated entrance, you're welcomed into a spacious hallway. To the left, there's a versatile room suitable as an office, study, or playroom. On the right, a bright lounge features a bay window that fills the space with natural light. Double doors lead to a generously sized dining room, also with a bay window, ideal for family meals. Adjacent is an additional area perfect for dining or relaxation, connected to an impressive galley kitchen exuding charm. With direct access you find a rear garden with a mix of stone pathways and greenery, perfect for summer evenings.