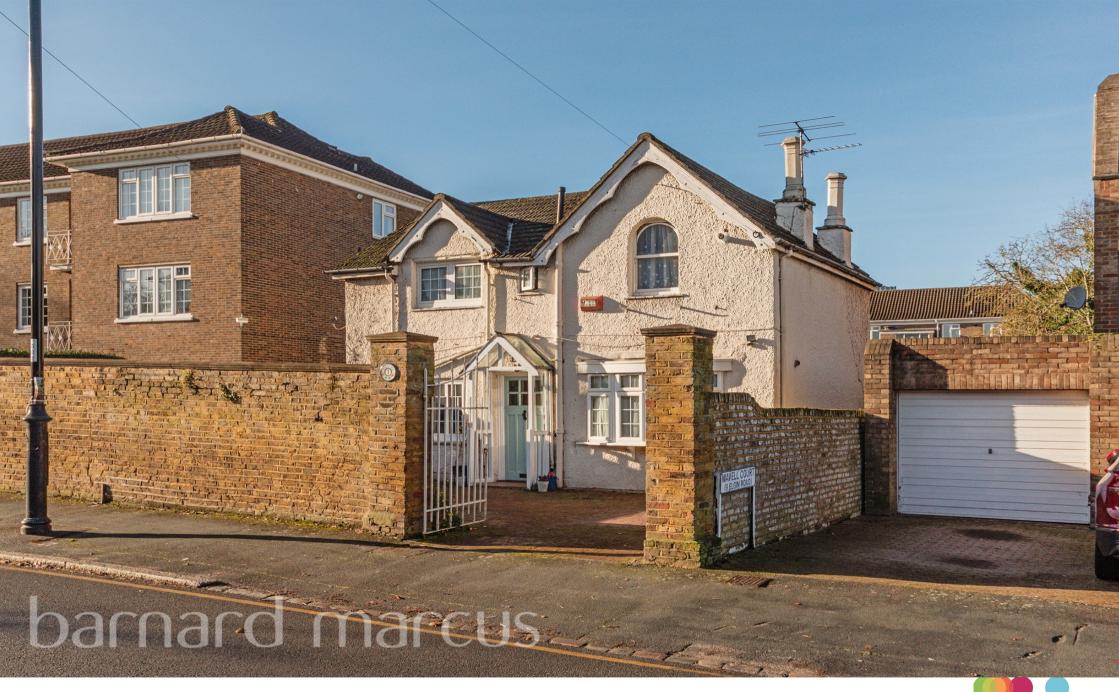

# Elgin Road, Croydon

This charming detached cottage on Elgin Road offers a blend of traditional character and modern convenience!

ANY AREAS, MEASUREMENTS OR DISTANCES QUOTED ARE APPROXIMATE AND SHOULD NOT BE USED TO VALUE A PROPERTY OR BE THE BASIS OF ANY SALE OR LET.

Upon entering through a private gated entrance, you're welcomed into a spacious hallway. To the left, there's a versatile room suitable as an office, study, or playroom. On the right, a bright lounge features a bay window that fills the space with natural light. Double doors lead to a generously sized dining room, also with a bay window, ideal for family meals. Adjacent is an additional area perfect for dining or relaxation, connected to an impressive galley kitchen exuding charm. With direct access you find a rear garden with a mix of stone pathways and greenery, perfect for summer evenings.