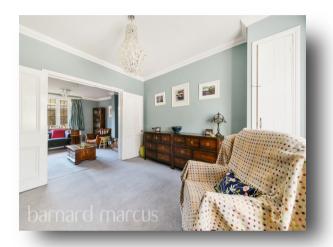

ANY AREAS, MEASUREMENTS OR DISTANCES QUOTED ARE APPROXIMATE AND SHOULD NOT BE USED TO VALUE A PROPERTY OR BE THE BASIS OF ANY SALE OR LET.

Upon entering through a private gated entrance, you're welcomed into a spacious hallway. To the left, there's a versatile room suitable as an office, study, or playroom. On the right, a bright lounge features a bay window that fills the space with natural light. Double doors lead to a generously sized dining room, also with a bay window, ideal for family meals. Adjacent is an additional area perfect for dining or relaxation, connected to an impressive galley kitchen exuding charm. With direct access you find a rear garden with a mix of stone pathways and greenery, perfect for summer evenings.