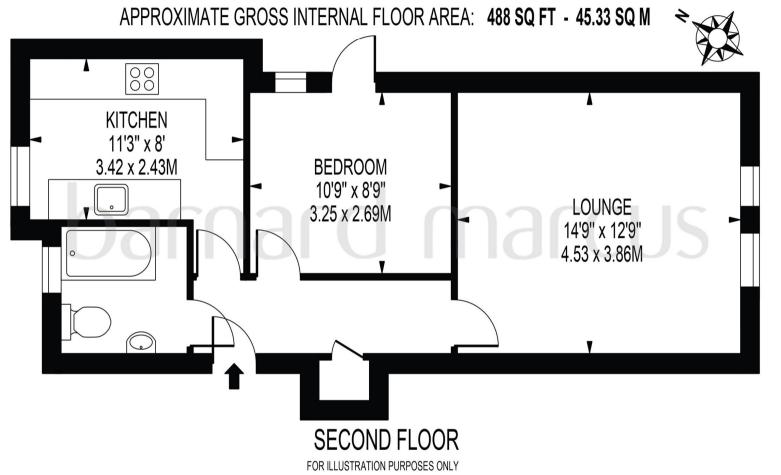

# ST. JAMES'S LODGE

THIS FLOOR PLAN SHOULD BE USED AS A GENERAL OUTLINE FOR GUIDANCE ONLY AND DOES NOT CONSTITUTE IN WHOLE OR IN PART AN OFFER OR CONTRACT.

ANY INTENDING PURCHASER OR LESSEE SHOULD SATISFY THEMSELVES BY INSPECTION, SEARCHES, ENQUIRIES AND FULL SURVEY AS TO THE CORRECTNESS OF EACH STATEMENT.

ANY AREAS, MEASUREMENTS OR DISTANCES QUOTED ARE APPROXIMATE AND SHOULD NOT BE USED TO VALUE A PROPERTY OR BE THE BASIS OF ANY SALE OR LET.

Located on the second floor, this home offers a well-designed layout. Upon entering, you'll find a welcoming hallway leading to a three-piece bathroom, a fully fitted kitchen, a spacious double bedroom, and a generously sized lounge that effortlessly accommodates both living and dining spaces. The flat is bathed in natural light, enhancing its inviting ambiance.