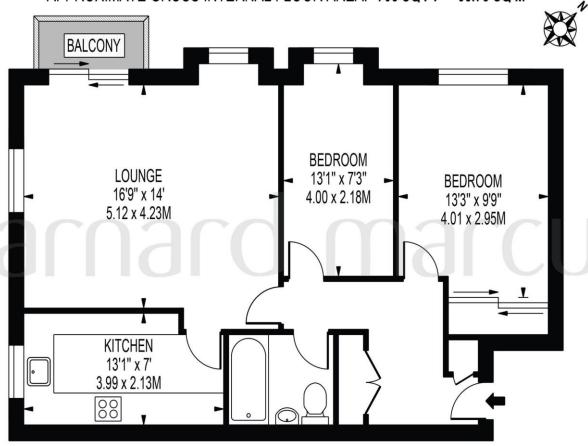

# **STEEP HILL**

APPROXIMATE GROSS INTERNAL FLOOR AREA: 708 SQ FT - 65.78 SQ M

# FIRST FLOOR

FOR ILLUSTRATION PURPOSES ONLY

THIS FLOOR PLAN SHOULD BE USED AS A GENERAL OUTLINE FOR GUIDANCE ONLY AND DOES NOT CONSTITUTE IN WHOLE OR IN PART AN OFFER OR CONTRACT.

ANY INTENDING PURCHASER OR LESSEE SHOULD SATISFY THEMSELVES BY INSPECTION, SEARCHES, ENQUIRIES AND FULL SURVEY AS TO THE CORRECTINESS OF EACH STATEMENT.

ANY AREAS, MEASUREMENTS OR DISTANCES QUOTED ARE APPROXIMATE AND SHOULD NOT BE USED TO VALUE A PROPERTY OR BE THE BASIS OF ANY SALE OR LET.