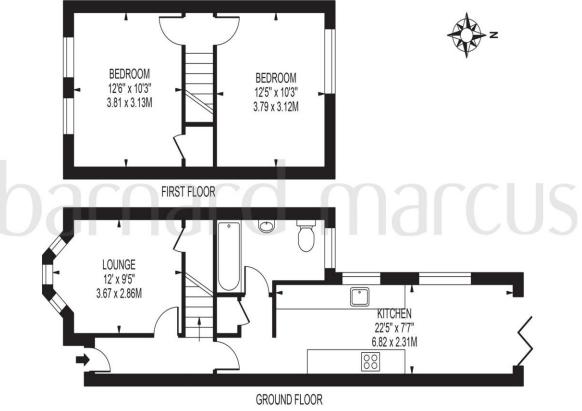

**GUILDFORD ROAD** 

APPROXIMATE GROSS INTERNAL FLOOR AREA: 719 SQ FT - 66.78 SQ M

FOR ILLUSTRATION PURPOSES ONLY

THIS FLOOR PLAN SHOULD BE USED AS A GENERAL OUTLINE FOR GUIDANCE ONLY AND DOES NOT CONSTITUTE IN WHOLE OR IN PART AN OFFER OR CONTRACT. ANY INTENDING PURCHASER OR LESSEE SHOULD SATISFY THEINSELVES BY INSPECTION, SEARCHES, ENQUIRIES AND FULL SURVEY AS TO THE CORRECTNESS OF EACH STATEMENT. ANY AREAS, MEASUREMENTS OR DISTANCES QUOTED ARE APPROXIMATE AND SHOULD NOT BE USED TO VALUE A PROPERTY OR BE THE BASIS OF ANY SALE OR LET.