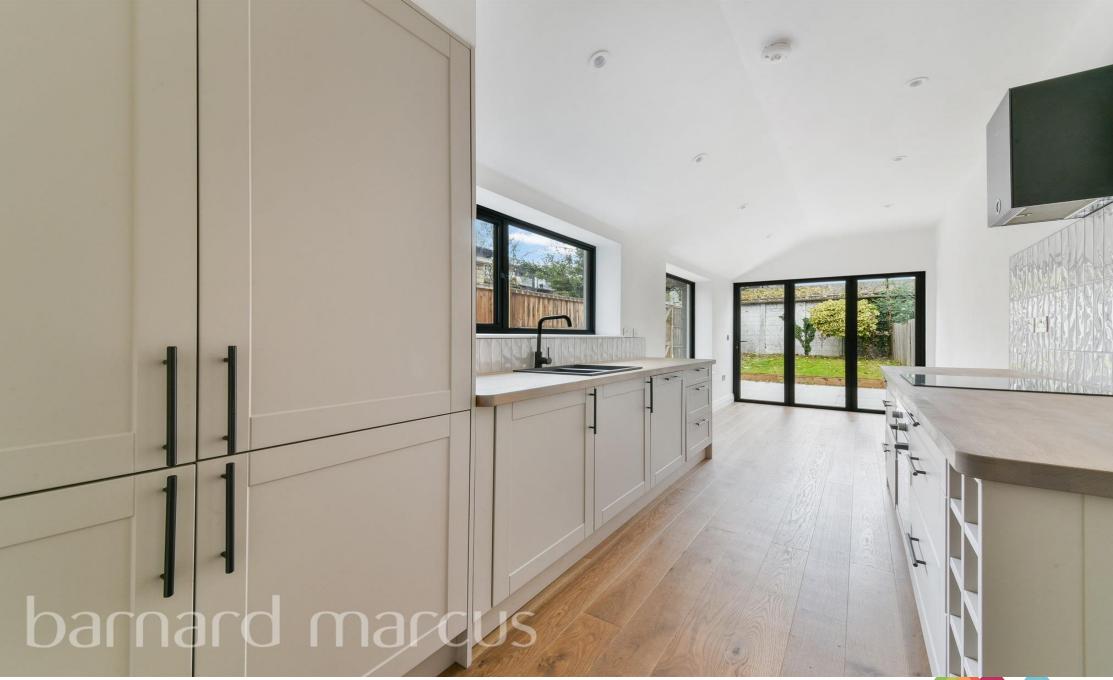

The ground floor boasts a large and inviting reception room, enhanced by elegant bay windows that flood the space with natural light. To the rear, you'll find a extended and fully renovated kitchen-diner, complete with high-spec fittings, integrated appliances, and sleek bi-folding doors that open seamlessly onto a beautifully landscaped garden - perfect for entertaining or relaxing outdoors.

## **Guildford Road, Croydon**

- Two large double bedrooms with built-in storage
- End-of-terrace property with landscaped rear garden
- Bright reception room with bay windows
- Extended and renovated kitchen-diner with bi-folding doors
- Modern family bathroom
- Close to Selhurst and East Croydon train stations