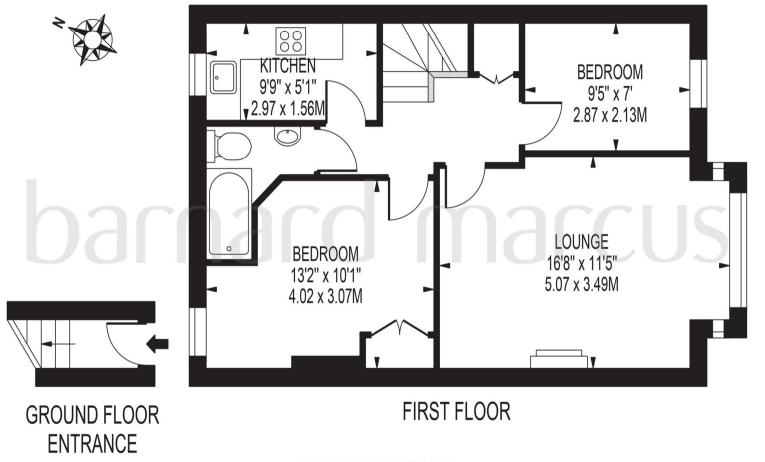

# LOWER ADDISCOMBE ROAD

APPROXIMATE GROSS INTERNAL FLOOR AREA: 556 SQ FT - 51.62 SQ M

FOR ILLUSTRATION PURPOSES ONLY

THIS FLOOR PLAN SHOULD BE USED AS A GENERAL OUTLINE FOR GUIDANCE ONLY AND DOES NOT CONSTITUTE IN WHOLE OR IN PART AN OFFER OR CONTRACT.

ANY INTENDING PURCHASER OR LESSEE SHOULD SATISFY THEMSELVES BY INSPECTION, SEARCHES, ENQUIRIES AND FULL SURVEY AS TO THE CORRECTNESS OF EACH STATEMENT.

ANY AREAS, MEASUREMENTS OR DISTANCES QUOTED ARE APPROXIMATE AND SHOULD NOT BE USED TO VALUE A PROPERTY OR BE THE BASIS OF ANY SALE OR LET.