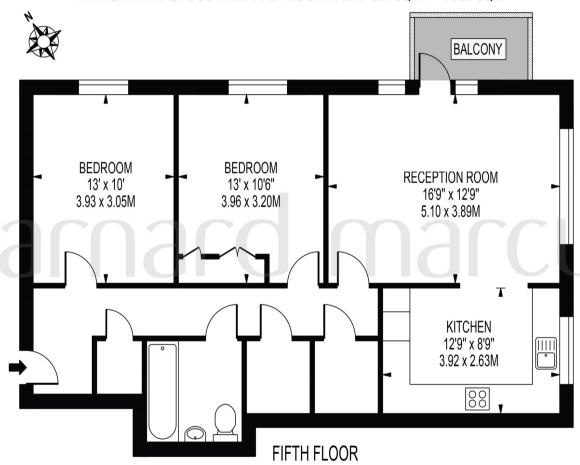

# YARDMASTER HOUSE

APPROXIMATE GROSS INTERNAL FLOOR AREA: 827 SQ FT - 76.82 SQ M

FOR ILLUSTRATION PURPOSES ONLY

THIS FLOOR PLAN SHOULD BE USED AS A GENERAL OUTLINE FOR GUIDANCE ONLY AND DOES NOT CONSTITUTE IN WHOLE OR IN PART AN OFFER OR CONTRACT.
ANY INTENDING PURCHASER OR LESSEE SHOULD SATISFY THEMSELVES BY INSPECTION, SEARCHES, ENQUIRIES AND FULL SURVEY AS TO THE CORRECTNESS OF EACH STATEMENT.
ANY AREAS, MEASUREMENTS OR DISTANCES QUOTED ARE APPROXIMATE AND SHOULD NOT BE USED TO VALUE A PROPERTY OR BE THE BASIS OF ANY SALE OR LET.