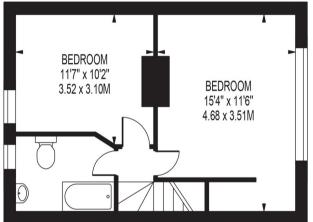

## SUTHERLAND ROAD

APPROXIMATE GROSS INTERNAL FLOOR AREA: 881 SQ FT - 81.81 SQ M

**GROUND FLOOR** 

FIRST FLOOR

#### FOR ILLUSTRATION PURPOSES ONLY

THIS FLOOR PLAN SHOULD BE USED AS A GENERAL OUTLINE FOR GUIDANCE ONLY AND DOES NOT CONSTITUTE IN WHOLE OR IN PART AN OFFER OR CONTRACT.
ANY INTENDING PURCHASER OR LESSEE SHOULD SATISFY THEMSELVES BY INSPECTION, SEARCHES, ENQUIRIES AND FULL SURVEY AS TO THE CORRECTNESS OF EACH STATEMENT.
ANY AREAS, MEASUREMENTS OR DISTANCES QUOTED ARE APPROXIMATE AND SHOULD NOT BE USED TO VALUE A PROPERTY OR BE THE BASIS OF ANY SALE OR LET.