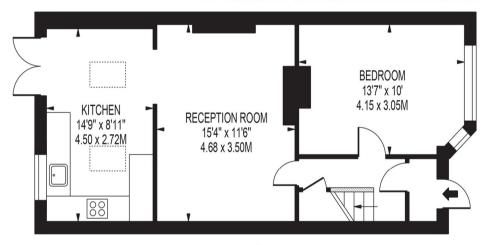

## SUTHERLAND ROAD

APPROXIMATE GROSS INTERNAL FLOOR AREA: 881 SQ FT - 81.81 SQ M

**GROUND FLOOR** 

FIRST FLOOR

#### FOR ILLUSTRATION PURPOSES ONLY

THIS FLOOR PLAN SHOULD BE USED AS A GENERAL OUTLINE FOR GUIDANCE ONLY AND DOES NOT CONSTITUTE IN WHOLE OR IN PART AN OFFER OR CONTRACT.
ANY INTENDING PURCHASER OR LESSEE SHOULD SATISFY THEMSELVES BY INSPECTION, SEARCHES, ENQUIRIES AND FULL SURVEY AS TO THE CORRECTNESS OF EACH STATEMENT.
ANY AREAS, MEASUREMENTS OR DISTANCES QUOTED ARE APPROXIMATE AND SHOULD NOT BE USED TO VALUE A PROPERTY OR BE THE BASIS OF ANY SALE OR LET.