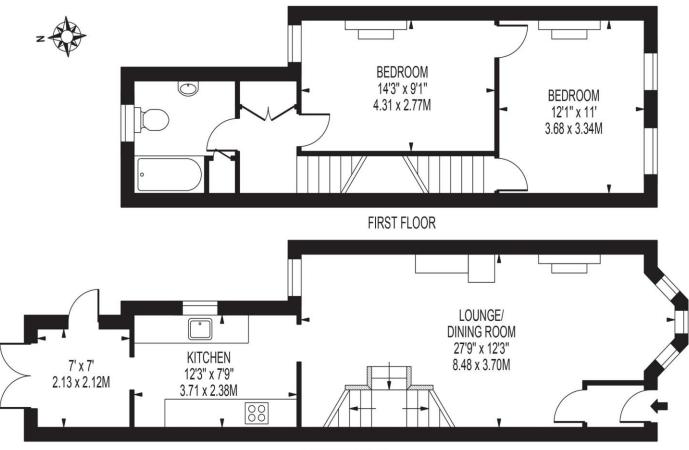

# **LESLIE GROVE**

APPROXIMATE GROSS INTERNAL FLOOR AREA: 878 SQ FT - 81.56 SQ M

**GROUND FLOOR** 

FOR ILLUSTRATION PURPOSES ONLY

THIS FLOOR PLAN SHOULD BE USED AS A GENERAL OUTLINE FOR GUIDANCE ONLY AND DOES NOT CONSTITUTE IN WHOLE OR IN PART AN OFFER OR CONTRACT.

ANY INTENDING PURCHASER OR LESSEE SHOULD SATISFY THEMSELVES BY INSPECTION, SEARCHES, ENQUIRIES AND FULL SURVEY AS TO THE CORRECTNESS OF EACH STATEMENT.

ANY AREAS, MEASUREMENTS OR DISTANCES QUOTED ARE APPROXIMATE AND SHOULD NOT BE USED TO VALUE A PROPERTY OR BE THE BASIS OF ANY SALE OR LET.