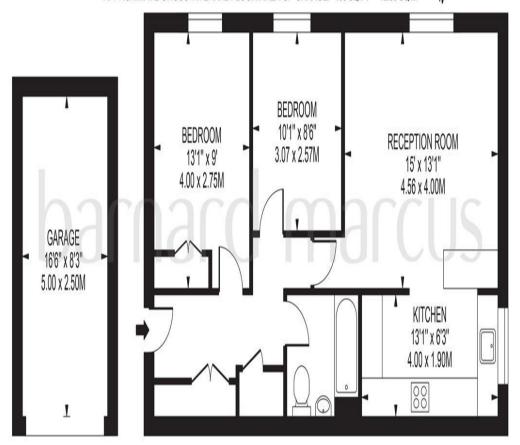

# **GLOUCESTER LODGE**

APPROXIMATE GROSS INTERNAL FLOOR AREA: 640 SQ FT - 59.50 SQ M (EXCLUDING GARAGE)

APPROXIMATE GROSS INTERNAL FLOOR AREA OF GARAGE: 135 SQ FT - 12.50 SQ M

## SECOND FLOOR

FOR ILLUSTRATION PURPOSES ONLY

THIS FLOOR PLAN SHOULD BE USED AS A GENERAL CUITLINE FOR GUIDANCE ONLY AND DOES NOT CONSTITUTE IN WHICLE OR IN PART AN OFFER OR CONTRACT.

ANY INTERIONS PURCHASER OR LESSEE SHOULD SITISFY THEMSELVES BY INSPECTION, SCHOOLES, ENLURIES AND FULL SURVEY AS TO THE CORRECTNESS OF EACH STATEMENT.

ANY AREAS MEASUREMENTS OR DISTANCES CUITED ARE APPROXIMANTE AND SHOULD NOT BE USED TO VALUE A PROPERTY OR BE THE BASIS OF ANY SALE OR LET.