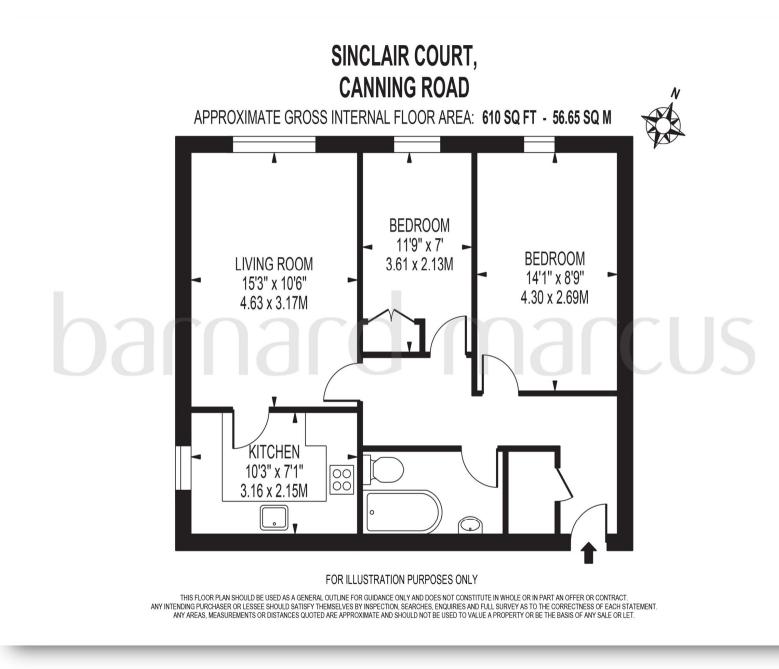

# Sinclair Court Canning Road, Croydon

Coming to the market is this beautifully presented bright and spacious two-bedroom purpose-built apartment.

Situated in a beautiful tree lined road, just a stone throw away from East Croydon Train Station and Addiscombe Road tram stop.The property comprises a light and airy spacious beautifully living room, fitted kitchen, two double bedrooms and a modern fitted bathroom.Set-in wellkept grounds and further benefits from allocated parking space.

# Sinclair Court Canning Road, Croydon

- Purpose Built
- Two double bedrooms
- Excellent Decorative Order
- Modern Fitted Kitchen and Bathroom
- No onward Chain
- An ideal first time purchase