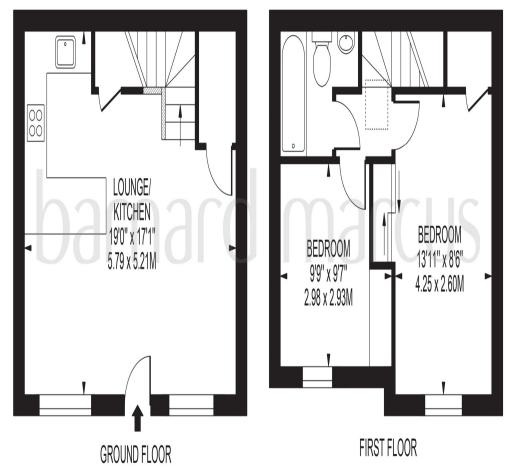

# APPROXIMATE GROSS INTERNAL FLOOR AREA: 625 SQ FT - 58.04 SQ M

FOR ILLUSTRATION PURPOSES ONLY

THIS FLOOR PLAN SHOULD BE USED AS A GENERAL CUTLINE FOR GUIDANCE ONLY AND DOES NOT CONSTITUTE IN WHOLE OR IN PART AN OFFER OR CONTRACT.

ANY INTENDING PURCHASER OR LESSEE SHOULD SATISFY THEINSELVES BY INSPECTION, SEARCHES, ENQUIRIES AND FULL SURVEY AS TO THE CORRECTINESS OF EACH STATEMENT.

ANY AREAS, MEASUREMENTS OR DISTANCES QUOTED ARE APPROXIMATE AND SHOULD NOT BE USED TO VALUE A PROPERTY OR BE THE BASIS OF ANY SALE OR LET.