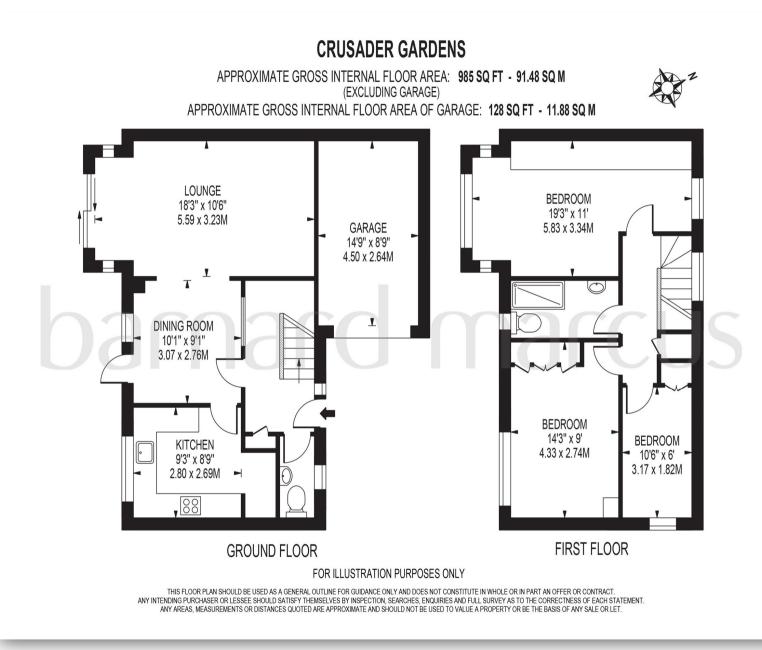

Barnard Marcus are proud to present this stunning three bedroom link detached house to the market. This property comprises of; Open plan living room & Dining room over looking the well maintained garden, modern kitchen, storage cupboard, downstairs W/C. To the first floor you will find Two Double bedrooms and a larger than average single bedroom all boasting bespoke fitted wardobes and a fantastic new shower room! This property also benefits from Double Glazing, Gas Central Heating, Garage, Local schools and walking distance to East Croydon Station.