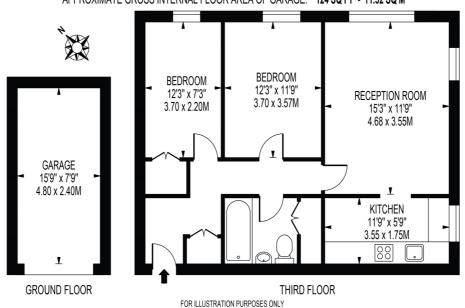

### >> floor plan

#### **LLOYD HOUSE**

APPROXIMATE GROSS INTERNAL FLOOR AREA: 616 SQ FT - 57.20 SQ M

(EXCLUDING GARAGE)

APPROXIMATE GROSS INTERNAL FLOOR AREA OF GARAGE: 124 SQ FT - 11.52 SQ M

THIS FLOOR PLAN SHOULD BE USED AS A GENERAL OUTLINE FOR GUIDANCE ONLY AND DOES NOT CONSTITUTE IN WHOLE OR IN PART AN OFFER OR CONTRACT.

ANY INTEROING PURCHASER OR LESSEE SHOULD SATISTY THEMSELVES BY INSPECTION. SEARONES, ENQUIRES AND QUILL SURVEY AS TO THE CORRECTINESS OF EACH STATEMENT.

ANY AREA, MEASUREMENTS OR STRANGES OUTDED ARE PAPPROXIMATE AND SHOULD NOT BE USED TO VALUE A PROPERTY OR BE THE BASIS OF ANY SALE OR LET.