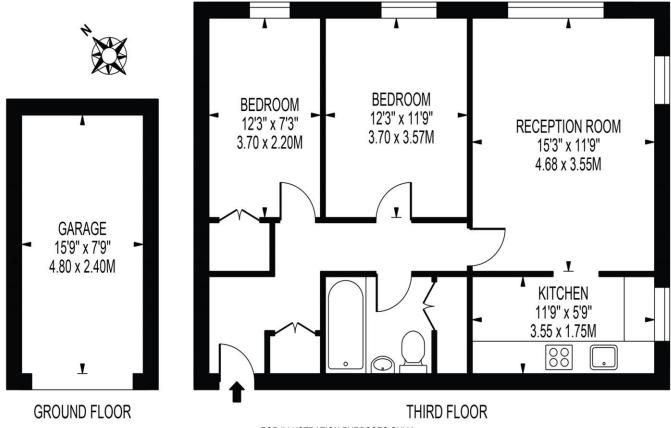

# **LLOYD HOUSE**

APPROXIMATE GROSS INTERNAL FLOOR AREA: 616 SQ FT - 57.20 SQ M

(EXCLUDING GARAGE)

APPROXIMATE GROSS INTERNAL FLOOR AREA OF GARAGE: 124 SQ FT - 11.52 SQ M

FOR ILLUSTRATION PURPOSES ONLY

THIS FLOOR PLAN SHOULD BE USED AS A GENERAL OUTLINE FOR GUIDANCE ONLY AND DOES NOT CONSTITUTE IN WHOLE OR IN PART AN OFFER OR CONTRACT.

ANY INTENDING PURCHASER OR LESSEE SHOULD SATISFY THEMSELVES BY INSPECTION, SEARCHES, ENQUIRIES AND FULL SURVEY AS TO THE CORRECTINESS OF EACH STATEMENT.

ANY AREAS, MEASUREMENTS OR DISTANCES QUITED ARE APPROXIMATE AND SHOULD NOT BE USED TO VALUE A PROPERTY OR BE THE BASIS OF ANY SALE OR LET.