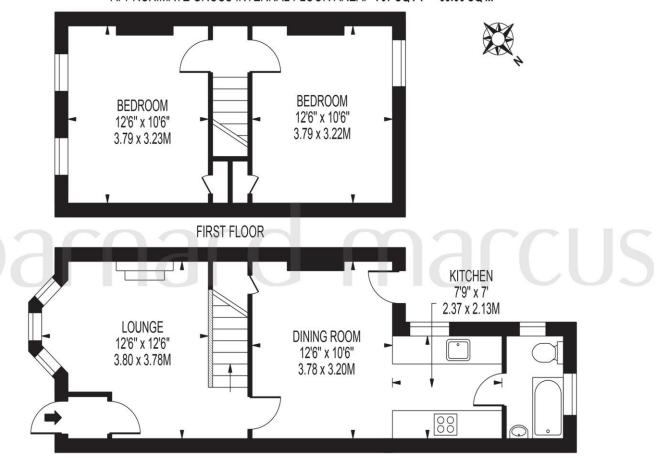

# **LAURIER ROAD**

APPROXIMATE GROSS INTERNAL FLOOR AREA: 707 SQ FT - 65.66 SQ M

#### **GROUND FLOOR**

#### FOR ILLUSTRATION PURPOSES ONLY

THIS FLOOR PLAN SHOULD BE USED AS A GENERAL OUTLINE FOR GUIDANCE ONLY AND DOES NOT CONSTITUTE IN WHOLE OR IN PART AN OFFER OR CONTRACT.

ANY INTENDING PURCHASER OR LESSEE SHOULD SATISFY THEMSELVES BY INSPECTION, SEARCHES, ENQUIRIES AND FULL SURVEY AS TO THE CORRECTNESS OF EACH STATEMENT.

ANY AREAS, MEASUREMENTS OR DISTANCES QUOTED ARE APPROXIMATE AND SHOULD NOT BE USED TO VALUE A PROPERTY OR BE THE BASIS OF ANY SALE OR LET.