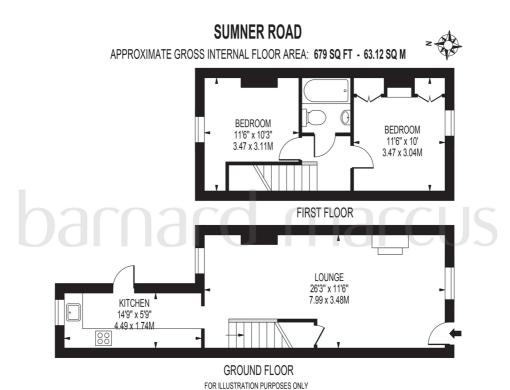

### >> long description

Nestled on Sumner Road, this spacious family home provides 679 sq ft of accommodation across two floors. The ground level comprises a sizeable main reception room/dining room and a recently upgraded kitchen. Ideal for entertaining, the reception area is large enough to host large dining furniture.

Upstairs features 2 bedrooms, both of which currently hold double beds and further storage, accompanied by a recently upgraded family bathroom and direct access to the loft.

In our opinion, the current space suits a small family and those who love to entertain. The property also offers excellent opportunity for those who would consider extending the current space available (STPP).

## >> floor plan

ANY METABOR PLAN SHOULD BE USED AS A GENERAL OUTLINE FOR GUIDANCE ONLY AND DOES NOT CONSTITUTE IN WHOLE OR IN PART AN OFFER OR CONTRACT.

ANY METABORIG PURPONSES OR GLESSEE SHOULD SATISFY THEMSELVES BY INSPECTION, SEARCHES, ENQUIRES AND OTHLS SINVEY AS TO THE CORRECTNESS OF EACH STATEMENT

ANY AREA, MEASUREMENTS OR STRANGES QUICTO BE APPROXIMATE AND SHOULD NOT BE LESTO TO VALUE A PROPERTY OR BE THE BASIS OF ANY SALE OR LET.