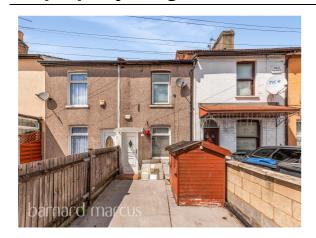

#### **Outside**

Very few properties in the local area offer as much as Sumner Road. For those who require parking, you are treated to your own driveway that can comfortably afford 1 large car and extra storage space.

To the rear is a notable feature, a larger than standard private garden extending to approx. 113 ft in length. A further mention is that the garden benefits from a westerly aspect, benefiting the lucky new owner with ample afternoon sunshine.