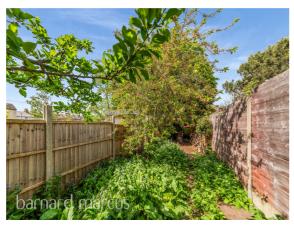

To the rear is a notable feature, a larger than standard private garden extending to approx. 113 ft in length. A further mention is that the garden benefits from a westerly aspect, benefiting the lucky new owner with ample afternoon sunshine.