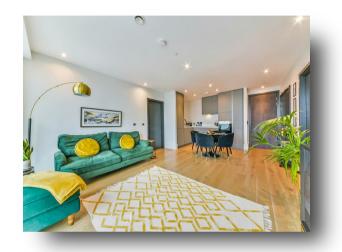

## **Leon House High Street, Croydon**

Comprising open plan living with a fully integrated kitchen, open plan to a spacious reception room offering floor to ceiling windows with stunning views, plus two double bedrooms each with a dressing area, plus two bathrooms. Situated on the top floor of this stunning development with amazing views

Situated on the top floor of this stunning development with the most spectacular views, is this luxury 2 bedroom, 2 bathroom apartment.

Comprising open plan living with a fully integrated kitchen, open plan to a spacious reception room offering floor to ceiling windows with stunning views, plus two double bedrooms each with a dressing room / area, plus two bathrooms.