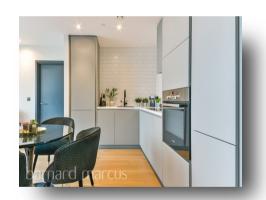

## **Leon House High Street, Croydon**

Comprising open plan living with a fully integrated kitchen, open plan to a spacious reception room offering floor to ceiling windows with stunning views, plus two double bedrooms each with a dressing area, plus two bathrooms. Situated on the top floor of this stunning development with amazing views

Situated on the top floor of this stunning development with the most spectacular views, is this luxury 2 bedroom, 2 bathroom apartment.

Comprising open plan living with a fully integrated kitchen, open plan to a spacious reception room offering floor to ceiling windows with stunning views, plus two double bedrooms each with a dressing room / area, plus two bathrooms.