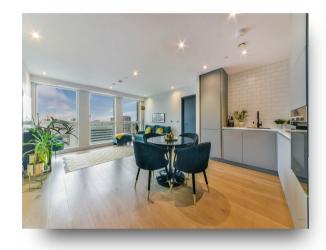

## **Leon House High Street, Croydon**

Comprising open plan living with a fully integrated kitchen, open plan to a spacious reception room offering floor to ceiling windows with stunning views, plus two double bedrooms each with a dressing area, plus two bathrooms. Situated on the top floor of this stunning development with amazing views

Situated on the top floor of this stunning development with the most spectacular views, is this luxury 2 bedroom, 2 bathroom apartment.

Comprising open plan living with a fully integrated kitchen, open plan to a spacious reception room offering floor to ceiling windows with stunning views, plus two double bedrooms each with a dressing room / area, plus two bathrooms.