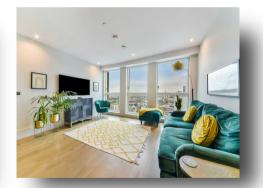

## **Leon House High Street, Croydon**

Comprising open plan living with a fully integrated kitchen, open plan to a spacious reception room offering floor to ceiling windows with stunning views, plus two double bedrooms each with a dressing area, plus two bathrooms. Situated on the top floor of this stunning development with amazing views

Situated on the top floor of this stunning development with the most spectacular views, is this luxury 2 bedroom, 2 bathroom apartment.

Comprising open plan living with a fully integrated kitchen, open plan to a spacious reception room offering floor to ceiling windows with stunning views, plus two double bedrooms each with a dressing room / area, plus two bathrooms.