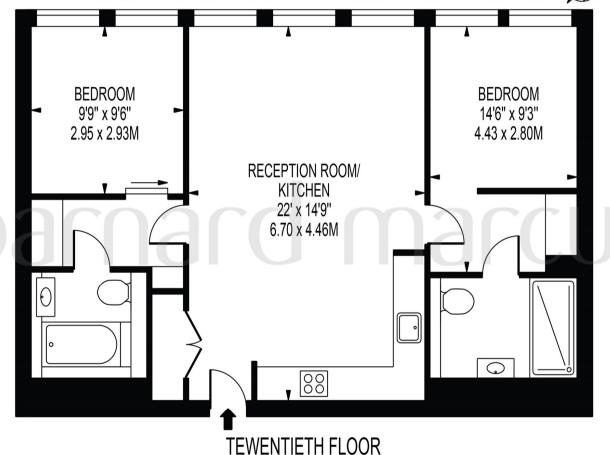

# **LEON HOUSE**

APPROXIMATE GROSS INTERNAL FLOOR AREA: 728 SQ FT - 67.60 SQ M

FOR ILLUSTRATION PURPOSES ONLY

THIS FLOOR PLAN SHOULD BE USED AS A GENERAL OUTLINE FOR GUIDANCE ONLY AND DOES NOT CONSTITUTE IN WHOLE OR IN PART AN OFFER OR CONTRACT.

ANY INTENDING PURCHASER OR LESSEE SHOULD SATISFY THEMSELVES BY INSPECTION, SEARCHES, ENQUIRIES AND FULL SURVEY AS TO THE CORRECTNESS OF EACH STATEMENT.

ANY AREAS, MEASUREMENTS OR DISTANCES QUOTED ARE APPROXIMATE AND SHOULD NOT BE USED TO VALUE A PROPERTY OR BE THE BASIS OF ANY SALE OR LET.