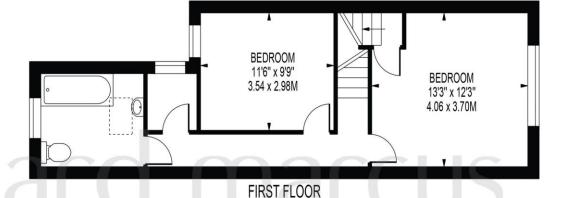

# **BENSON ROAD**

APPROXIMATE TOTAL INTERNAL FLOOR AREA: 1113 SQ FT - 103.40 SQ M

(INCLUDING EAVES STORAGE)

APPROXIMATE GROSS INTERNAL FLOOR AREA OF EAVES STORAGE: 57 SQ FT - 5.32 SQ M

SECOND FLOOR

#### FOR ILLUSTRATION PURPOSES ONLY

THIS FLOOR PLAN SHOULD BE USED AS A GENERAL OUTLINE FOR GUIDANCE ONLY AND DOES NOT CONSTITUTE IN WHOLE OR IN PART AN OFFER OR CONTRACT.

ANY INTENDING PURCHASER OR LESSEE SHOULD SATISFY THEMSELVES BY INSPECTION, SEARCHES, ENQUIRES AND FULL SURVEY AS TO THE CORRECTINESS OF EACH STATEMENT.

ANY AREAS, MEASUREMENTS OR DISTANCES QUOTED ARE APPROXIMATE AND SHOULD NOT BE USED TO VALUE A PROPERTY OR BE THE BASIS OF ANY SALE OR LET.