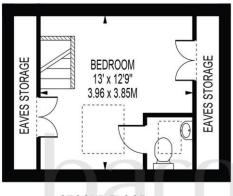

# **BENSON ROAD**

APPROXIMATE TOTAL INTERNAL FLOOR AREA: 1113 SQ FT - 103.40 SQ M

(INCLUDING EAVES STORAGE)

APPROXIMATE GROSS INTERNAL FLOOR AREA OF EAVES STORAGE: 57 SQ FT - 5.32 SQ M

SECOND FLOOR

#### FOR ILLUSTRATION PURPOSES ONLY

THIS FLOOR PLAN SHOULD BE USED AS A GENERAL OUTLINE FOR GUIDANCE ONLY AND DOES NOT CONSTITUTE IN WHOLE OR IN PART AN OFFER OR CONTRACT.

ANY INTENDING PURCHASER OR LESSEE SHOULD SATISFY THEMSELVES BY INSPECTION, SEARCHES, ENQUIRES AND FULL SURVEY AS TO THE CORRECTINESS OF EACH STATEMENT.

ANY AREAS, MEASUREMENTS OR DISTANCES QUOTED ARE APPROXIMATE AND SHOULD NOT BE USED TO VALUE A PROPERTY OR BE THE BASIS OF ANY SALE OR LET.