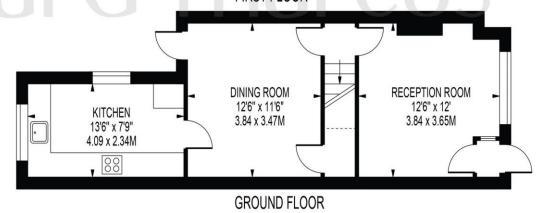

# **BENSON ROAD**

APPROXIMATE TOTAL INTERNAL FLOOR AREA: 1113 SQ FT - 103.40 SQ M

(INCLUDING EAVES STORAGE)

APPROXIMATE GROSS INTERNAL FLOOR AREA OF EAVES STORAGE: 57 SQ FT - 5.32 SQ M

SECOND FLOOR

#### FOR ILLUSTRATION PURPOSES ONLY

THIS FLOOR PLAN SHOULD BE USED AS A GENERAL OUTLINE FOR GUIDANCE ONLY AND DOES NOT CONSTITUTE IN WHOLE OR IN PART AN OFFER OR CONTRACT.

ANY INTENDING PURCHASER OR LESSEE SHOULD SATISFY THEMSELVES BY INSPECTION, SEARCHES, ENQUIRES AND FULL SURVEY AS TO THE CORRECTINESS OF EACH STATEMENT.

ANY AREAS, MEASUREMENTS OR DISTANCES QUOTED ARE APPROXIMATE AND SHOULD NOT BE USED TO VALUE A PROPERTY OR BE THE BASIS OF ANY SALE OR LET.