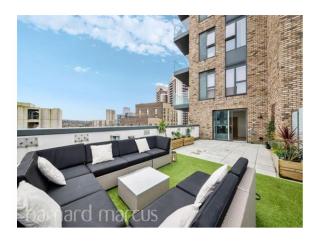

## Santina Apartments Cherry Orchard Road, Croydon

Occupying a bright and spacious corner plot within much sought after Santina Apartments, this luxurious one bedroom seventh floor apartment offers spectacular skyline views directly opposite East Croydon station. This impressive apartment of some 567 sq ft enjoys a highly contemporary finish and is flooded with light throughout, none more so than the breath-taking kitchen/reception which opens on to a spacious roof garden with outstanding views over London. A spacious bedroom with floor to ceiling windows, and a beautifully kept bathroom. Santina Apartments is ideally situated for access to East Croydon station, providing quick and speedy access into Central London and beyond. The many trendy amenities of Croydon, which include Box Park, are all within a mere few minutes' walk and other features of the development itself include a concierge service, underground secure parking, gym and beautifully maintained communal gardens.

## Santina Apartments Cherry Orchard Road, CROYDON

- One bedroom apartment
- Excellent decorative order
- Spacious roof garden with outstanding views
- Modern fitted kitchen with integrated appliances
- Audio entryphone
- Light and airy
- Ideal first time purchase
- 15-min train journey to Central London