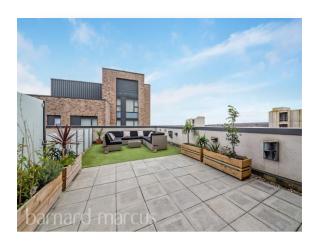

## Santina Apartments Cherry Orchard Road, Croydon

Occupying a bright and spacious corner plot within much sought after Santina Apartments, this luxurious one bedroom seventh floor apartment offers spectacular skyline views directly opposite East Croydon station. This impressive apartment of some 567 sq ft enjoys a highly contemporary finish and is flooded with light throughout, none more so than the breath-taking kitchen/reception which opens on to a spacious roof garden with outstanding views over London. A spacious bedroom with floor to ceiling windows, and a beautifully kept bathroom. Santina Apartments is ideally situated for access to East Croydon station, providing quick and speedy access into Central London and beyond. The many trendy amenities of Croydon, which include Box Park, are all within a mere few minutes' walk and other features of the development itself include a concierge service, underground secure parking, gym and beautifully maintained communal gardens.

## Santina Apartments Cherry Orchard Road, CROYDON

- One bedroom apartment
- Excellent decorative order
- Spacious roof garden with outstanding views
- Modern fitted kitchen with integrated appliances
- Audio entryphone
- Light and airy
- Ideal first time purchase
- 15-min train journey to Central London