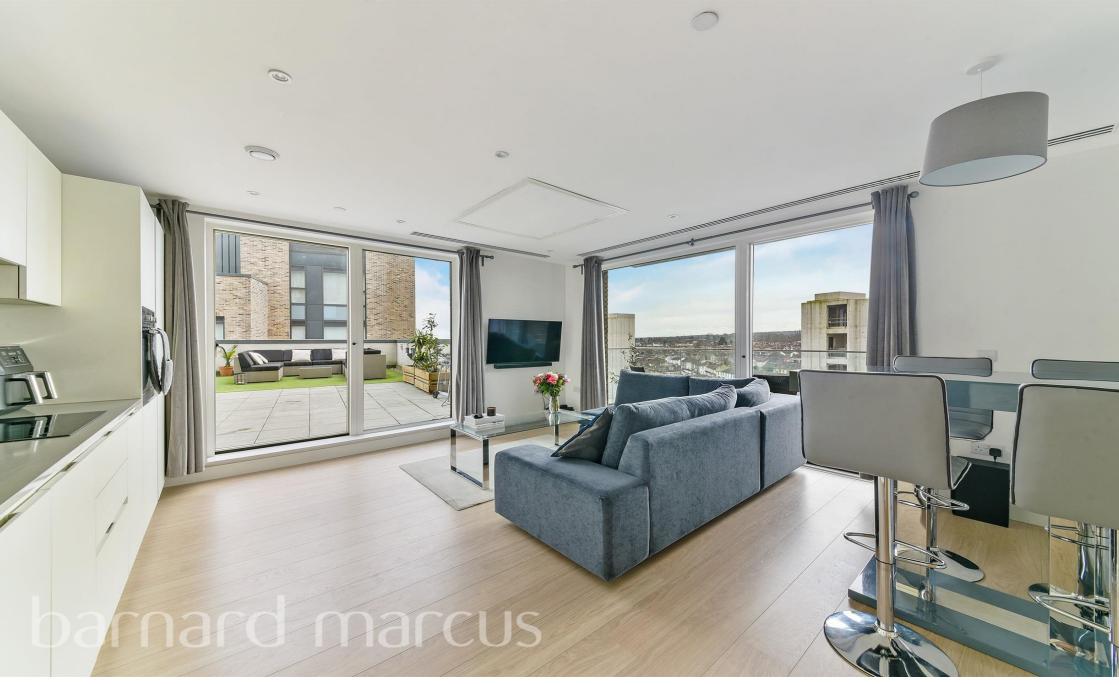

## Santina Apartments Cherry Orchard Road, Croydon

Occupying a bright and spacious corner plot within much sought after Santina Apartments, this luxurious one bedroom seventh floor apartment offers spectacular skyline views directly opposite East Croydon station. This impressive apartment of some 567 sq ft enjoys a highly contemporary finish and is flooded with light throughout, none more so than the breath-taking kitchen/reception which opens on to a spacious roof garden with outstanding views over London. A spacious bedroom with floor to ceiling windows, and a beautifully kept bathroom. Santina Apartments is ideally situated for access to East Croydon station, providing quick and speedy access into Central London and beyond. The many trendy amenities of Croydon, which include Box Park, are all within a mere few minutes' walk and other features of the development itself include a concierge service, underground secure parking, gym and beautifully maintained communal gardens.

## Santina Apartments Cherry Orchard Road, CROYDON

- One bedroom apartment
- Excellent decorative order
- Spacious roof garden with outstanding views
- Modern fitted kitchen with integrated appliances
- Audio entryphone
- Light and airy
- Ideal first time purchase
- 15-min train journey to Central London