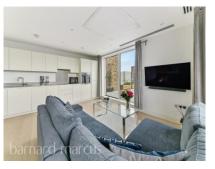

## Santina Apartments Cherry Orchard Road, Croydon

Occupying a bright and spacious corner plot within much sought after Santina Apartments, this luxurious one bedroom seventh floor apartment offers spectacular skyline views directly opposite East Croydon station. This impressive apartment of some 567 sq ft enjoys a highly contemporary finish and is flooded with light throughout, none more so than the breath-taking kitchen/reception which opens on to a spacious roof garden with outstanding views over London. A spacious bedroom with floor to ceiling windows, and a beautifully kept bathroom. Santina Apartments is ideally situated for access to East Croydon station, providing quick and speedy access into Central London and beyond. The many trendy amenities of Croydon, which include Box Park, are all within a mere few minutes' walk and other features of the development itself include a concierge service, underground secure parking, gym and beautifully maintained communal gardens.

## Santina Apartments Cherry Orchard Road, CROYDON

- One bedroom apartment
- Excellent decorative order
- Spacious roof garden with outstanding views
- Modern fitted kitchen with integrated appliances
- Audio entryphone
- Light and airy
- Ideal first time purchase
- 15-min train journey to Central London