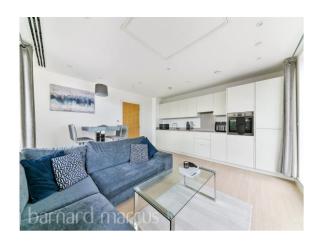

## Santina Apartments Cherry Orchard Road, Croydon

Occupying a bright and spacious corner plot within much sought after Santina Apartments, this luxurious one bedroom seventh floor apartment offers spectacular skyline views directly opposite East Croydon station. This impressive apartment of some 567 sq ft enjoys a highly contemporary finish and is flooded with light throughout, none more so than the breath-taking kitchen/reception which opens on to a spacious roof garden with outstanding views over London. A spacious bedroom with floor to ceiling windows, and a beautifully kept bathroom. Santina Apartments is ideally situated for access to East Croydon station, providing quick and speedy access into Central London and beyond. The many trendy amenities of Croydon, which include Box Park, are all within a mere few minutes' walk and other features of the development itself include a concierge service, underground secure parking, gym and beautifully maintained communal gardens.