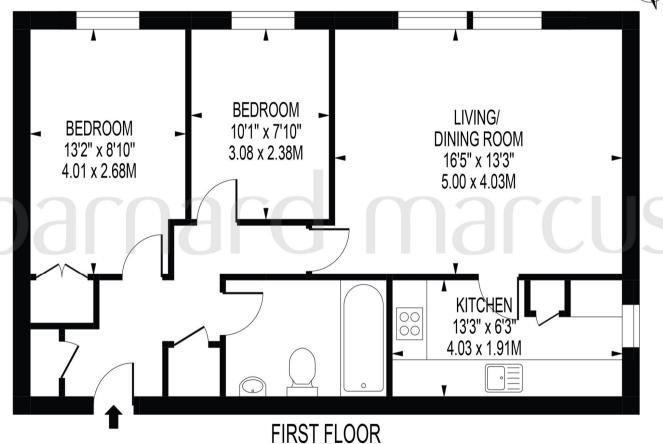

# **CANNING ROAD**

APPROXIMATE GROSS INTERNAL FLOOR AREA: 665 SQ FT - 61.80 SQ M ==

FOR ILLUSTRATION PURPOSES ONLY

THIS FLOOR PLAN SHOULD BE USED AS A GENERAL OUTLINE FOR GUIDANCE ONLY AND DOES NOT CONSTITUTE IN WHOLE OR IN PART AN OFFER OR CONTRACT.
ANY INTENDING PURCHASER OR LESSEE SHOULD SATISFY THEMSELVES BY INSPECTION, SEARCHES, ENQUIRIES AND FULL SURVEY AS TO THE CORRECTNESS OF EACH STATEMENT.
ANY AREAS MEASUREMENTS OR BUSTANCES (LIOTED ARE APPROXIMATE AND SHOULD IN DOT BE INSECTION VAIL UP A PROPERTY OR BE THE PASIS OF ANY SAIL FOR LET.

Barnard Marcus are proud to present to the market this spacious two double bedroom apartment, that is located within walking distance to East Croydon. This property comprises of; Large Living Room, Modern Fitted Kitchen, Two Double Bedrooms and a family sized bathroom. This property benefits from a Long Lease, Garage, Double Glazing, Gas Central Heating & no onward chain.