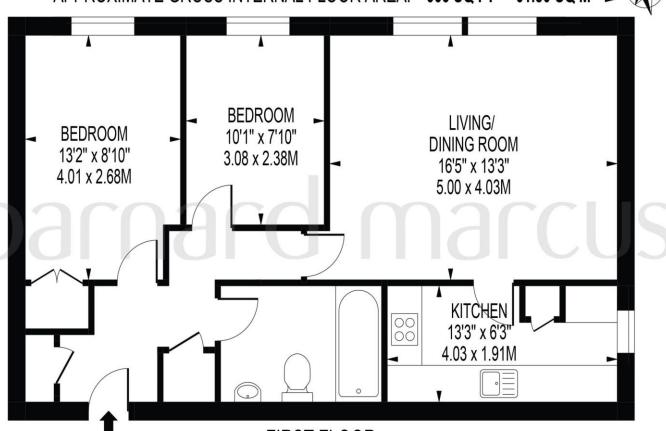

# **CANNING ROAD**

APPROXIMATE GROSS INTERNAL FLOOR AREA: 665 SQ FT - 61.80 SQ M =

FIRST FLOOR

FOR ILLUSTRATION PURPOSES ONLY

THIS FLOOR PLAN SHOULD BE USED AS A GENERAL OUTLINE FOR GUIDANCE ONLY AND DOES NOT CONSTITUTE IN WHOLE OR IN PART AN OFFER OR CONTRACT.
ANY INTENDING PURCHASER OR LESSEE SHOULD SATISFY THEMSELVES BY INSPECTION, SEARCHES, ENQUIRIES AND FULL SURVEY AS TO THE CORRECTINESS OF EACH STATEMENT.
ANY AREAS, MEASUREMENTS OR DISTANCES QUOTED ARE APPROXIMATE AND SHOULD NOT BE USED TO VALUE A PROPERTY OR BE THE BASIS OF ANY SALE OR LET.