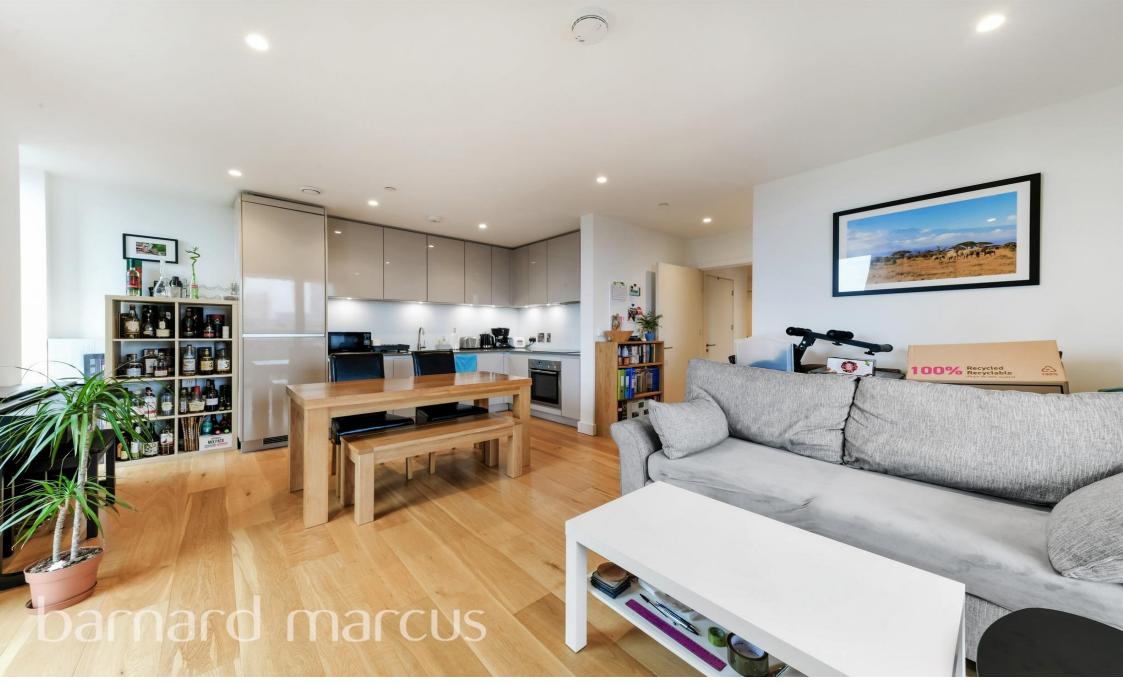

### **Vita Apartments Caithness Walk, CROYDON**

Set within the exclusive Vita Apartments only a few steps from East Croydon Train station, this impressive two double bedroom residence with private balcony boasting panoramic skyline views. This immaculately offered apartment sits on the tenth floor, providing bright and spacious living and entertaining spaces in the form of a substantial open plan lounge/kitchen, two generous double bedrooms, contemporary bathroom and a private sit on balcony. Vita Apartments found on Caithness Walk could not be better placed for access to East Croydon Train Station, providing direct transport links to both London Bridge and Victoria as well as Gatwick Airport, and Box Park. This beautiful apartment really is a commuter's dream, call the vendor's sole agent for an appointment to view.

## Vita Apartments Caithness Walk, **CROYDON**

- 2 double bedroom contemporary apartment
- Excellent decorative order
- Family bathroom & under floor heating
- Access to a private communal roof garden
- Family bathroom and en-suite