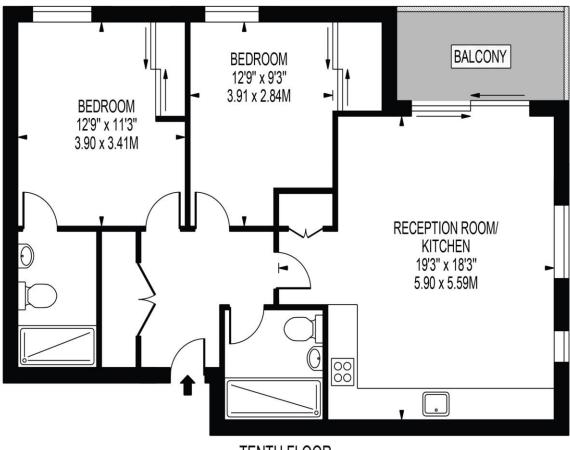

# **VITA APARTMENTS**

APPROXIMATE GROSS INTERNAL FLOOR AREA: 779 SQ FT - 72.34 SQ M

TENTH FLOOR

FOR ILLUSTRATION PURPOSES ONLY

THIS FLOOR PLAN SHOULD BE USED AS A GENERAL OUTLINE FOR GUIDANCE ONLY AND DOES NOT CONSTITUTE IN WHOLE OR IN PART AN OFFER OR CONTRACT.

ANY INTENDING PURCHASER OR LESSEE SHOULD SATISFY THEMSELVES BY INSPECTION, SEARCHES, ENQUIRIES AND FULL SURVEY AS TO THE CORRECTINESS OF EACH STATEMENT.

ANY AREAS, MEASUREMENTS OR DISTANCES QUOTED ARE APPROXIMATE AND SHOULD NOT BE USED TO VALUE A PROPERTY OR BE THE BASIS OF ANY SALE OR LET.