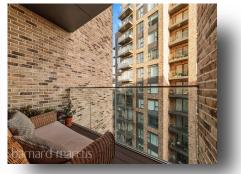

If space and location are two top priorities then this modern apartment is not one to be missed.

Briefly comprising an open plan kitchen / reception room with a defined dining area, leading on to a private balcony, whilst the generous size bedroom offers floor to ceiling windows and built in wardrobes, plus a lovely bathroom suite.