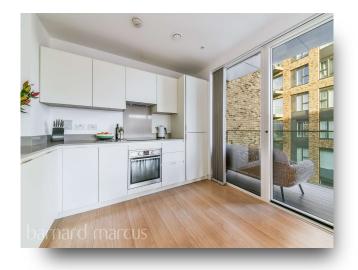

If space and location are two top priorities then this modern apartment is not one to be missed.

Briefly comprising an open plan kitchen / reception room with a defined dining area, leading on to a private balcony, whilst the generous size bedroom offers floor to ceiling windows and built in wardrobes, plus a lovely bathroom suite.