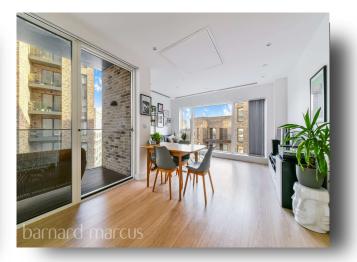

If space and location are two top priorities then this modern apartment is not one to be missed.

Briefly comprising an open plan kitchen / reception room with a defined dining area, leading on to a private balcony, whilst the generous size bedroom offers floor to ceiling windows and built in wardrobes, plus a lovely bathroom suite.