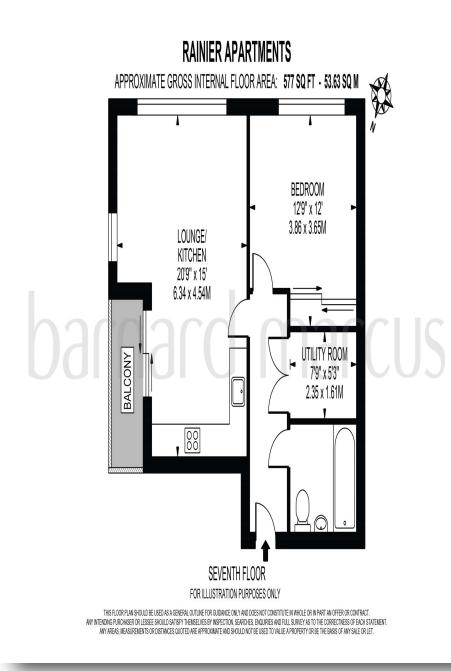

## Rainier Apartments, Cherry Orchard Road, Croydon

- One Double Bedroom
- Luxury Apartment
- Open Plan Living
- Private Balcony
- Show Home Condition

Tenure: Leasehold EPC Rating: B

offers over