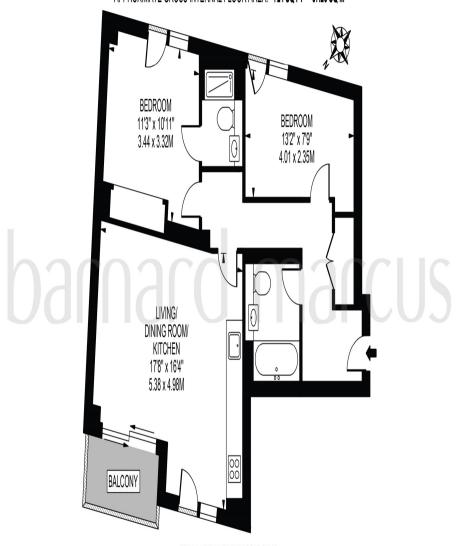

# AMARELLE APARTMENTS

APPROXIMATE GROSS INTERNAL FLOOR AREA: 724 SQ FT - 67.25 SQ M

FOR ILLUSTRATION PURPOSES ONLY

THIS FLOOR PLAN SHOULD BE USED AS A GENERAL CUTLINE FOR GUIDANCE ONLY AND DOES NOT CONSTITUTE IN WHOLE OR IN PART AN OFFER OR CONTRACT.
ANY INTENDING PURCHASER OR LESSEE SHOULD SATISFY THEINSELVES BY INSPECTION, SEARCHES, ENQUIRIES IND FULL SURVEY AS TO THE CORRECTIVESS OF EACH STATEMENT.
ANY AREAS, INEASUREMENTS OR DISTANCES QUIDTED ARE APPROXIMATE AND SHOULD NOT BE USED TO VALUE A PROPERTY OR BE THE BASIS OF ANY SALE OR LET.