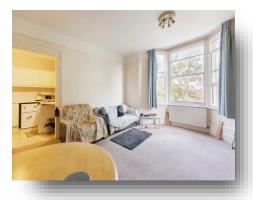

### Living/Dining Room:

Excellent sized room, carpeted, neutral decoration throughout, window to the front of aspect, door to kitchen. Includes a sofa and coffee table.