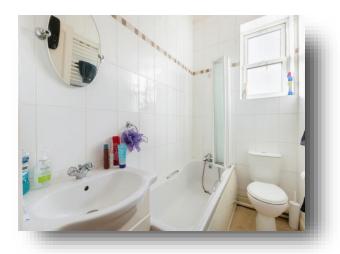

#### Bathroom:

Vinyl flooring, WC, hand basin, bath with overhead shower, extractor fan.

This floor plan is for illustrative purposes only. It is not drawn to scale. Any measurements, floor areas (including any total floor area), openings and orientation are approximate. No details are guaranteed, they cannot be relied upon for any purpose and they do not form part of any agreement. No liability is taken for any error, omission or misstatement. A party must rely upon its own inspection(s). Powered by www.focalagent.com