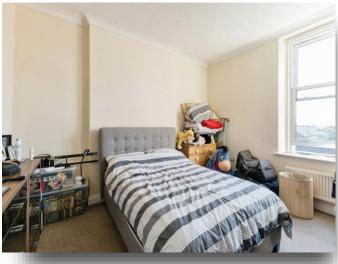

#### Bedroom:

Large Double bedroom laid to carpet with a window to the rear of aspect.