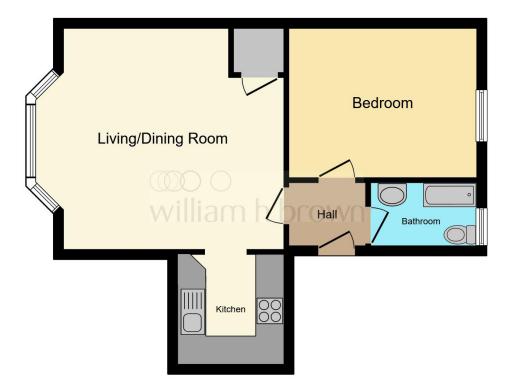

### **Accommodation:**

Entrance Hall:

Carpeted, with doors leading to:

### Living/Dining Room:

Excellent sized room, carpeted, neutral decoration throughout, window to the front of aspect, door to kitchen. Includes a sofa and coffee table.

#### Kitchen:

Integrated kitchen with vinyl flooring, gas hob with Integrated kitchen with vinyl flooring, gas hob with extractor fan overhead, stainless steel sink, tiled splashback. fan overhead, stainless steel sink, tiled splashback.

#### Bedroom:

Large Double bedroom laid to carpet with a window to the rear of aspect.

#### Bathroom:

Vinyl flooring, WC, hand basin, bath with overhead shower, extractor fan.

This floor plan is for illustrative purposes only. It is not drawn to scale. Any measurements, floor areas (including any total floor area), openings and orientation are approximate. No details are guaranteed, they cannot be relied upon for any purpose and they do not form part of any agreement. No liability is taken for any error, omission or misstatement. A party must rely upon its own inspection(s). Powered by www.focalagent.com