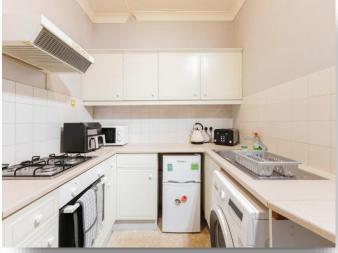

#### Kitchen:

Integrated kitchen with vinyl flooring, gas hob with Integrated kitchen with vinyl flooring, gas hob with extractor fan overhead, stainless steel sink, tiled splashback. fan overhead, stainless steel sink, tiled splashback.