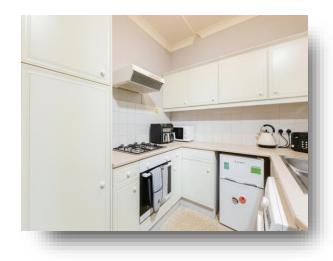

#### Kitchen:

Integrated kitchen with vinyl flooring, gas hob with Integrated kitchen with vinyl flooring, gas hob with extractor fan overhead, stainless steel sink, tiled splashback. fan overhead, stainless steel sink, tiled splashback.