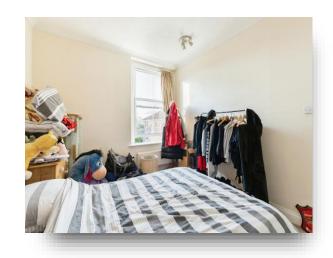

#### Bedroom:

Large Double bedroom laid to carpet with a window to the rear of aspect.