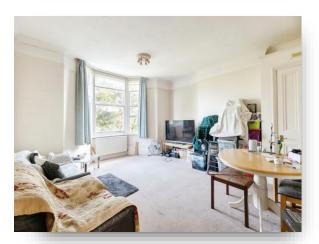

### Living/Dining Room:

Excellent sized room, carpeted, neutral decoration throughout, window to the front of aspect, door to kitchen. Includes a sofa and coffee table.