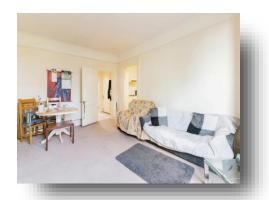

### Living/Dining Room:

Excellent sized room, carpeted, neutral decoration throughout, window to the front of aspect, door to kitchen. Includes a sofa and coffee table.