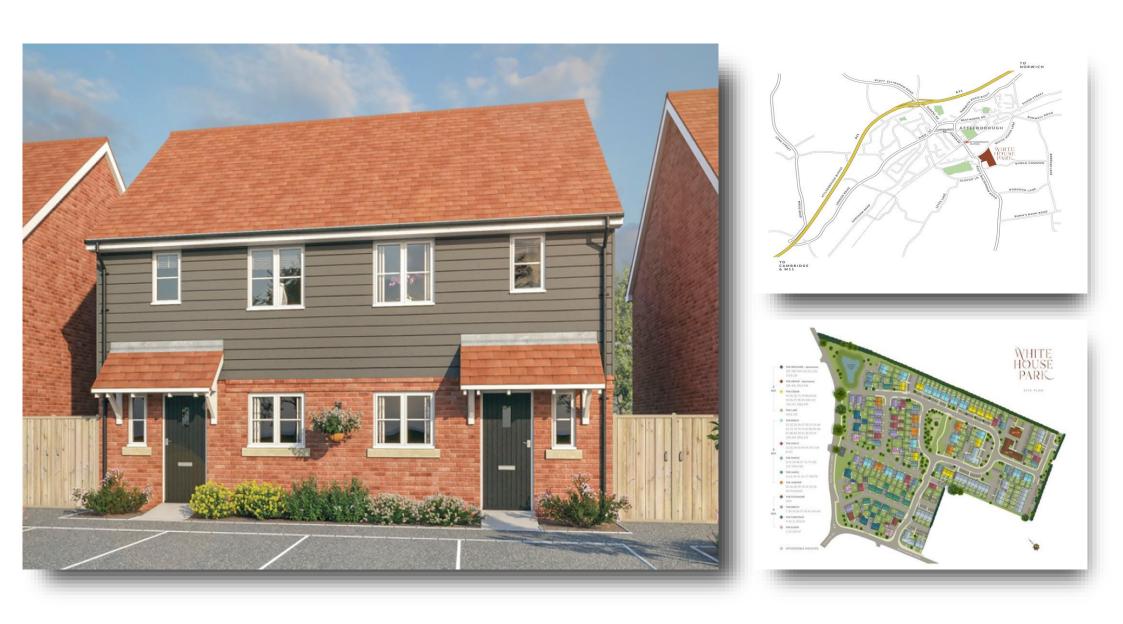

# White House Park Redwing Road, Attleborough

- Plot 84- The Cedar
- Marketing suite & show home open daily 10:00am-5:00pm
- Brand new semi-detached home
- Off road parking for 2 vehicles
- Cloakroom

Tenure: Freehold EPC Rating: Awaited

£250,000

### **Specification**

- Gas central heating
- Vertical five panel internal doors
- Chrome finish door furniture
- UPVC double glazed windows
- Lemongrass fitted kitchen

- Integrated kitchen
- Oven
- Cooker hood
- Fridge/Freezer
- Washing machine
- Choice of Vinyl flooring to kitchen and utility rooms (subject to stage of construction)
- Choice of Wall tiling to bathroom and ensuite (subject to stage of construction)
- Roca Sanitaryware
- Chrome Heated Towel Rails to bathroom and ensuite
- Inset ceiling lights to kitchen, bathroom and ensuite
- NHBC Cover