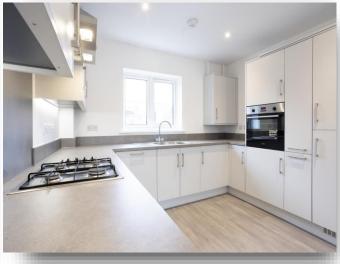

# Kitchen/ Family

19' 3" x 11' (5.87m x 3.35m)

### Agents Note

Disclaimer - Photos taken are of another Hazel house type on the development by Matthew Homes

Please note: Side window to Living Room & Bedroom 2 to plots 6, 14 & 18 only. Side window to Living Room & Bedroom 3 to plot 18 only.

# **Specifications**

- Gas central heating
- Vertical five panel internal doors
- Chrome finish door furniture
- UPVC double glazed windows
- Lemongrass fitted kitchen
- -Integrated kitchen including high level oven
- Cooker hood
- Fridge/Freezer
- -Dishwasher
- Washing machine