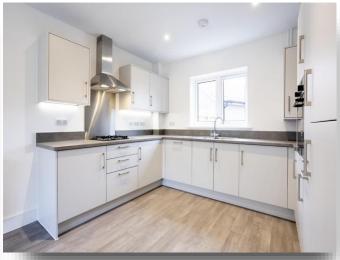

# Kitchen/ Family

19' 3" x 11' (5.87m x 3.35m)

### Agents Note

Disclaimer - Photos taken are of another Hazel house type on the development by Matthew Homes

Please note: Side window to Living Room & Bedroom 2 to plots 6, 14 & 18 only. Side window to Living Room & Bedroom 3 to plot 18 only.

# **Specifications**

- Gas central heating
- Vertical five panel internal doors
- Chrome finish door furniture
- UPVC double glazed windows
- Lemongrass fitted kitchen
- -Integrated kitchen including high level oven
- Cooker hood
- Fridge/Freezer
- -Dishwasher
- Washing machine