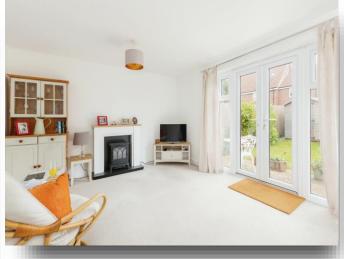

## **Sitting Room**

15' 6" x 12' (4.72m x 3.66m)

With fitted carpet, 1x radiator, and double-glazed French doors to the rear.