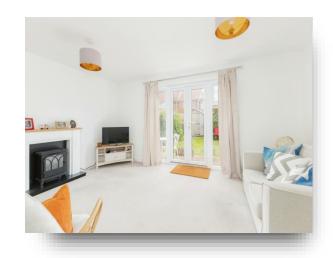

## **Sitting Room**

15' 6" x 12' (4.72m x 3.66m)

With fitted carpet, 1x radiator, and double-glazed French doors to the rear.