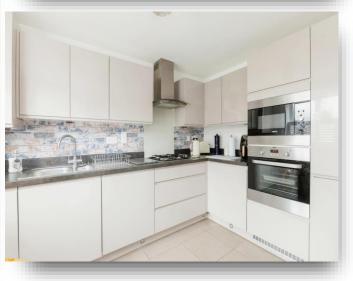

#### **Kitchen Diner**

9' 3" x 7' 11" ( 2.82m x 2.41m )

Fitted kitchen with built in dishwasher, washing machine, fridge freezer, gas hob, electric oven, microwave, double glazed window to front, stainless steel sink drainer, mixer tap, 1 radiator and blinds.