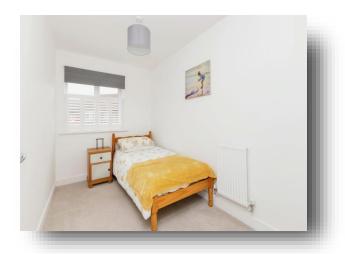

#### **Bedroom 2**

10' 10" x 8' 7" ( 3.30m x 2.62m )

With fitted carpet, double glazed window to rear and blinds.

#### **Bedroom 3**

12' 1"  $\max x$  6' (  $3.68m \max x$  1.83m ) Double glazed window, blinds, fitted carpet and radiator.