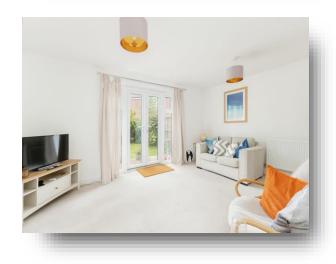

## **Sitting Room**

15' 6" x 12' (4.72m x 3.66m)

With fitted carpet, 1x radiator, and double-glazed French doors to the rear.