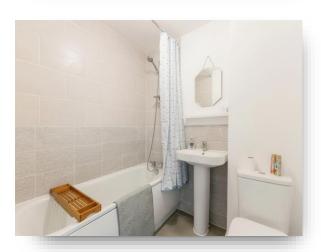

#### **Bathroom**

Bath, over bath shower, WC, basin, tiled floor, 1x radiator, extractor fan.