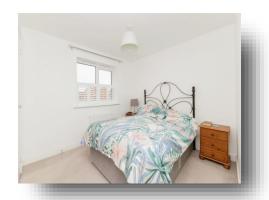

#### **Master Bedroom**

11' 11" max x 11' (3.63m max x 3.35m) Double glazed window to front, fitted carpet, radiator, and blinds.

#### **Bedroom 2**

10' 10" x 8' 7" ( 3.30m x 2.62m )

With fitted carpet, double glazed window to rear and blinds.

#### **Bedroom 3**

12' 1"  $\max x$  6' (  $3.68m \max x$  1.83m ) Double glazed window, blinds, fitted carpet and radiator.