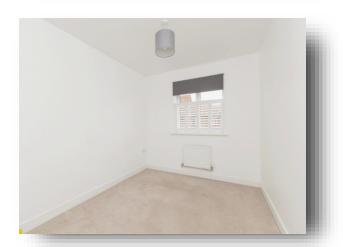

#### **Bedroom 2**

10' 10" x 8' 7" ( 3.30m x 2.62m )

With fitted carpet, double glazed window to rear and blinds.

#### **Bedroom 3**

12' 1"  $\max x$  6' (  $3.68m \max x$  1.83m ) Double glazed window, blinds, fitted carpet and radiator.