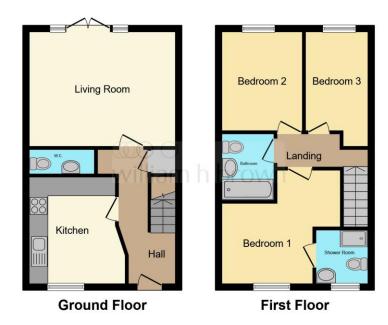

#### **Entrance Hall**

Under stairs storage, double glazed door, 1x radiator, tiled floor & fuse box.

#### **Cloak Room**

WC, basin, extractor fan, tiled floor.

## **Sitting Room**

15' 6" x 12' (4.72m x 3.66m)

With fitted carpet, 1x radiator, and double-glazed French doors to the rear.

#### **Kitchen Diner**

9' 3" x 7' 11" ( 2.82m x 2.41m )

Fitted kitchen with built in dishwasher, washing machine, fridge freezer, gas hob, electric oven, microwave, double glazed window to front, stainless steel sink drainer, mixer tap, 1 radiator and blinds.

## Landing

1x radiator, fitted carpet, loft access with ladder.

#### **Master Bedroom**

11' 11" max x 11' (3.63m max x 3.35m) Double glazed window to front, fitted carpet, radiator, and blinds.

#### **En-Suite**

WC, wash basin, shower cubical, frosted glass double glazed to front, tiled floor, radiator, extractor fan, spots lights.

#### **Bedroom 2**

10' 10" x 8' 7" ( 3.30m x 2.62m )

With fitted carpet, double glazed window to rear and blinds.

#### **Bedroom 3**

12' 1"  $\max x$  6' (  $3.68m \max x$  1.83m ) Double glazed window, blinds, fitted carpet and radiator.

#### **Bathroom**

Bath, over bath shower, WC, basin, tiled floor, 1x radiator, extractor fan.

### **Carport, Off Road Parking**

This floor plan is for illustrative purposes only. It is not drawn to scale. Any measurements, floor areas (including any total floor area), openings and orientation are approximate. No details are guaranteed, they cannot be relied upon for any purpose and they do not form part of any agreement. No liability is taken for any error, omission or misstatement. A party must rely upon its own inspection(s). Powered by www.focalagent.com