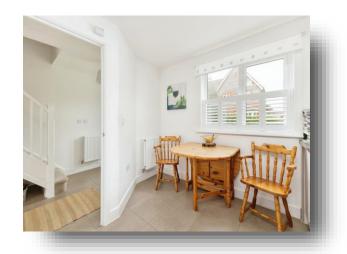

#### **Kitchen Diner**

9' 3" x 7' 11" ( 2.82m x 2.41m )

Fitted kitchen with built in dishwasher, washing machine, fridge freezer, gas hob, electric oven, microwave, double glazed window to front, stainless steel sink drainer, mixer tap, 1 radiator and blinds.