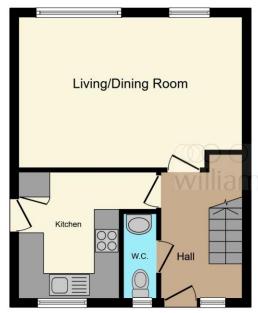

#### **Entrance Hall**

With fitted carpet, radiator, door to front aspect and stairs leading to the first floor.

#### **Cloak Room**

There is a WC and wash hand basin, double glazed frosted window to front aspect and laminate flooring.

### Lounge

17' 8" x 12' (5.38m x 3.66m)

There are two radiators and dual aspect windows to the rear aspect with French doors to the rear garden.

#### Kitchen

10' x 8' 6" ( 3.05m x 2.59m )

Selection of wall and base level storage cupboards, built in Nef oven and Hotpoint hob, Baxi boiler, space and plumbing for washing machine, space for upright fridge freezer, space for dishwasher, stainless steal sink with drainer and mixer tap, pantry that houses the fuse box, radiator, double glazed window to front and a double-glazed door leading to the drive way and garage.

#### **Front Garden**

There is a small lawn area and pathway to the front door.

First Floor

This floor plan is for illustrative purposes only. It is not drawn to scale. Any measurements, floor areas (including any total floor area), openings and orientation are approximate. No details are guaranteed, they cannot be relied upon for any purpose and they do not form part of any agreement. No liability is taken for any error, omission or misstatement. A party must rely upon its own inspection(s). Powered by www.focalagent.com