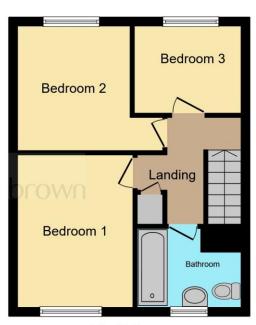

## Landing

With fitted carpet and loft access

## **Bedroom 1**

12' x 8' 11" ( 3.66m x 2.72m )

Radiator double glazed window to front aspect and fitted carpet

#### **Bedroom 2**

11' 5" x 9' 11" ( 3.48m x 3.02m )

Double glazed window to rear, radiator, and fitted carpet.

# **Bedroom 3**

9' 11" x 6' 10" ( 3.02m x 2.08m )

Double glazed window to rear aspect, fitted carpet and radiator.

# **Bathroom**

Three piece suite comprising of Bath with overhead

shower attachment, wash basin with pedestal, WC, radiator and window to front aspect.