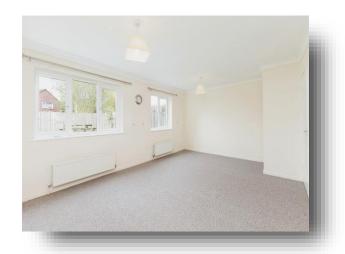

### Lounge

17' 8" x 12' (5.38m x 3.66m)

There are two radiators and dual aspect windows to the rear aspect with French doors to the rear garden.