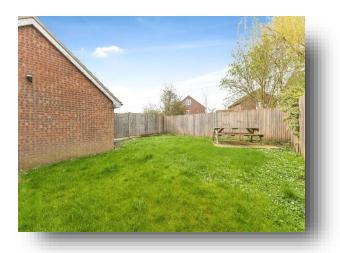

#### **Rear Enclosed Garden**

The rear garden is mainly laid to lawn with a paved patio and is of excellent size.