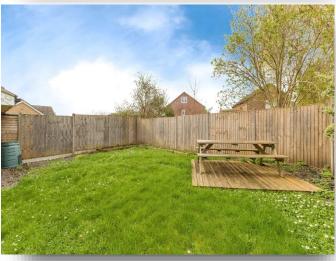

#### **Rear Enclosed Garden**

The rear garden is mainly laid to lawn with a paved patio and is of excellent size.