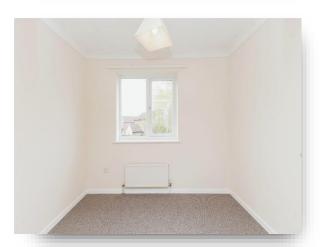

## **Bedroom 1**

12' x 8' 11" ( 3.66m x 2.72m )

Radiator double glazed window to front aspect and fitted carpet

#### **Bedroom 2**

11' 5" x 9' 11" ( 3.48m x 3.02m )

Double glazed window to rear, radiator, and fitted carpet.

# **Bedroom 3**

9' 11" x 6' 10" ( 3.02m x 2.08m )

Double glazed window to rear aspect, fitted carpet and radiator.