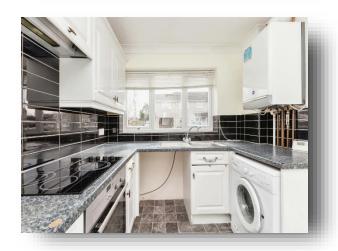

#### Kitchen

10' x 8' 6" ( 3.05m x 2.59m )

Selection of wall and base level storage cupboards, built in Nef oven and Hotpoint hob, Baxi boiler, space and plumbing for washing machine, space for upright fridge freezer, space for dishwasher, stainless steal sink with drainer and mixer tap, pantry that houses the fuse box, radiator, double glazed window to front and a double-glazed door leading to the drive way and garage.