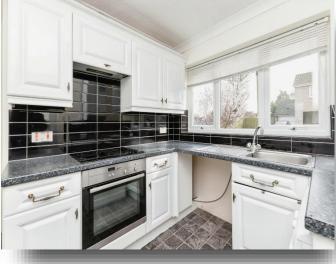

#### Kitchen

10' x 8' 6" ( 3.05m x 2.59m )

Selection of wall and base level storage cupboards, built in Nef oven and Hotpoint hob, Baxi boiler, space and plumbing for washing machine, space for upright fridge freezer, space for dishwasher, stainless steal sink with drainer and mixer tap, pantry that houses the fuse box, radiator, double glazed window to front and a double-glazed door leading to the drive way and garage.