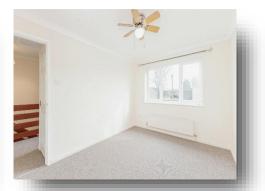

## **Bedroom 1**

12' x 8' 11" ( 3.66m x 2.72m )

Radiator double glazed window to front aspect and fitted carpet

#### **Bedroom 2**

11' 5" x 9' 11" ( 3.48m x 3.02m )

Double glazed window to rear, radiator, and fitted carpet.

# **Bedroom 3**

9' 11" x 6' 10" ( 3.02m x 2.08m )

Double glazed window to rear aspect, fitted carpet and radiator.