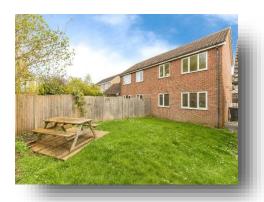

#### **Rear Enclosed Garden**

The rear garden is mainly laid to lawn with a paved patio and is of excellent size.

# Single Garage Drive Way

With Off road parking for several cars.