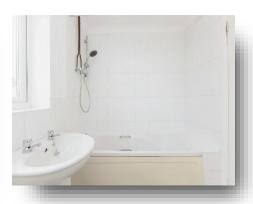

# **Bathroom**

Three piece suite comprising of Bath with overhead

shower attachment, wash basin with pedestal, WC, radiator and window to front aspect.