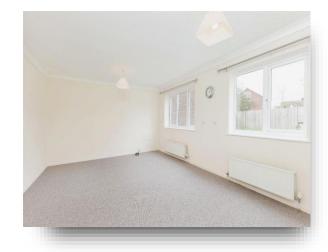

### Lounge

17' 8" x 12' (5.38m x 3.66m)

There are two radiators and dual aspect windows to the rear aspect with French doors to the rear garden.