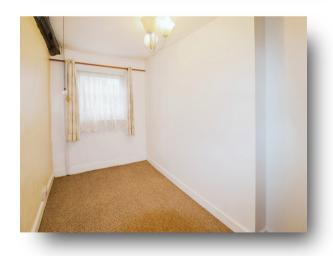

### **Bedroom Three**

8' 10" x 7' 6" ( 2.69m x 2.29m )

Fitted carpet, double glazed window to front and radiator.