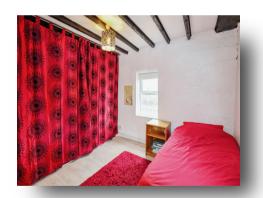

#### **Bedroom Two**

13' x 8' 2" ( 3.96m x 2.49m )

Fitted carpet, double glazed window to front, exposed beams and radiator.