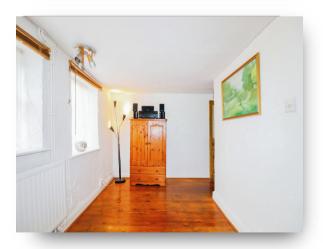

#### **Living Room**

13' 1" x 11' 7" ( 3.99m x 3.53m )

Wooden floor boards, feature fire place, wood burner, fitted display unit and double glazed window to front