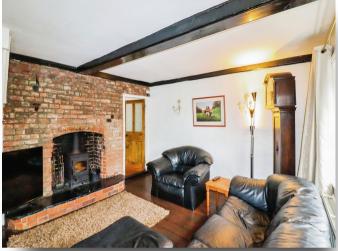

#### **Living Room**

13' 1" x 11' 7" ( 3.99m x 3.53m )

Wooden floor boards, feature fire place, wood burner, fitted display unit and double glazed window to front