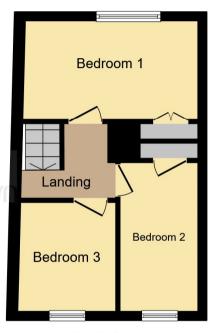

#### **Bedroom One**

11' 8" x 8' 7" ( 3.56m x 2.62m )

Window to rear, fitted carpet and radiator.

#### **Bedroom Two**

13' x 8' 2" ( 3.96m x 2.49m )

Fitted carpet, double glazed window to front, exposed beams and radiator.

### **Bedroom Three**

8' 10" x 7' 6" ( 2.69m x 2.29m )

Fitted carpet, double glazed window to front and radiator.