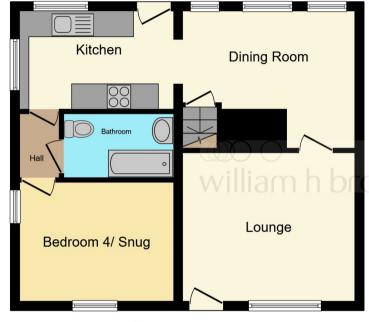

### **Dining Room**

12' 8" x 7' 3" ( 3.86m x 2.21m )

Wooden floor, dual aspect double glazing, radiator, exposed beams, stairs to first floor.

#### Kitchen

11' 8" x 7' 5" ( 3.56m x 2.26m )

Selection of wall and base level storage units, dual aspect double glazed windows to side and rear of the property, stainless steel sink, drainer and mixer tap, space and plumbing for washing machine, cooker, hob, space for fridge freezer and tiled floor.

#### **Bathroom**

8' 4" x 4' 6" ( 2.54m x 1.37m )

WC, Wash basin with vanity, bath with over bath shower, radiator.

### **Bedroom Three**

8' 10" x 7' 6" ( 2.69m x 2.29m )

Fitted carpet, double glazed window to front and radiator.

## **Bedroom Four/ Snug/ Craft Room**

12' 4" x 6' 5" ( 3.76m x 1.96m )
Double glazed to front & side with wood effect flooring,

**Ground Floor** 

**First Floor** 

This floor plan is for illustrative purposes only. It is not drawn to scale. Any measurements, floor areas (including any total floor area), openings and orientation are approximate. No details are guaranteed, they cannot be relied upon for any purpose and they do not form part of any agreement. No liability is taken for any error, omission or misstatement. A party must rely upon its own inspection(s). Powered by www.focalagent.com