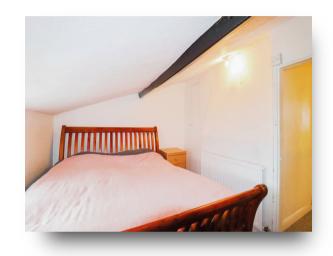

#### **Bedroom One**

11' 8" x 8' 7" ( 3.56m x 2.62m )

Window to rear, fitted carpet and radiator.