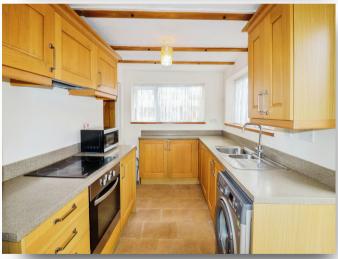

#### Kitchen

11' 8" x 7' 5" ( 3.56m x 2.26m )

Selection of wall and base level storage units, dual aspect double glazed windows to side and rear of the property, stainless steel sink, drainer and mixer tap, space and plumbing for washing machine, cooker, hob, space for fridge freezer and tiled floor.