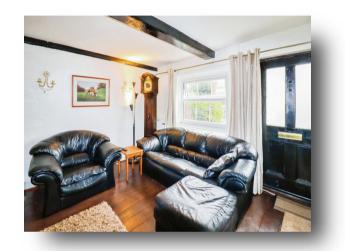

### **Dining Room**

12' 8" x 7' 3" ( 3.86m x 2.21m )

Wooden floor, dual aspect double glazing, radiator, exposed beams, stairs to first floor.