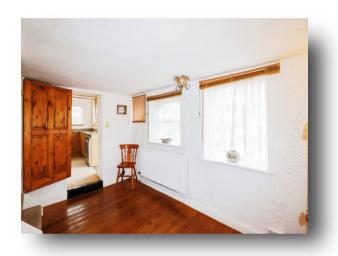

#### **Living Room**

13' 1" x 11' 7" ( 3.99m x 3.53m )

Wooden floor boards, feature fire place, wood burner, fitted display unit and double glazed window to front

### **Dining Room**

12' 8" x 7' 3" ( 3.86m x 2.21m )

Wooden floor, dual aspect double glazing, radiator, exposed beams, stairs to first floor.