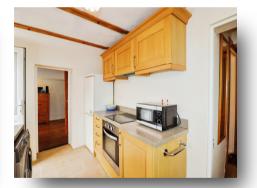

#### Kitchen

11' 8" x 7' 5" ( 3.56m x 2.26m )

Selection of wall and base level storage units, dual aspect double glazed windows to side and rear of the property, stainless steel sink, drainer and mixer tap, space and plumbing for washing machine, cooker, hob, space for fridge freezer and tiled floor.