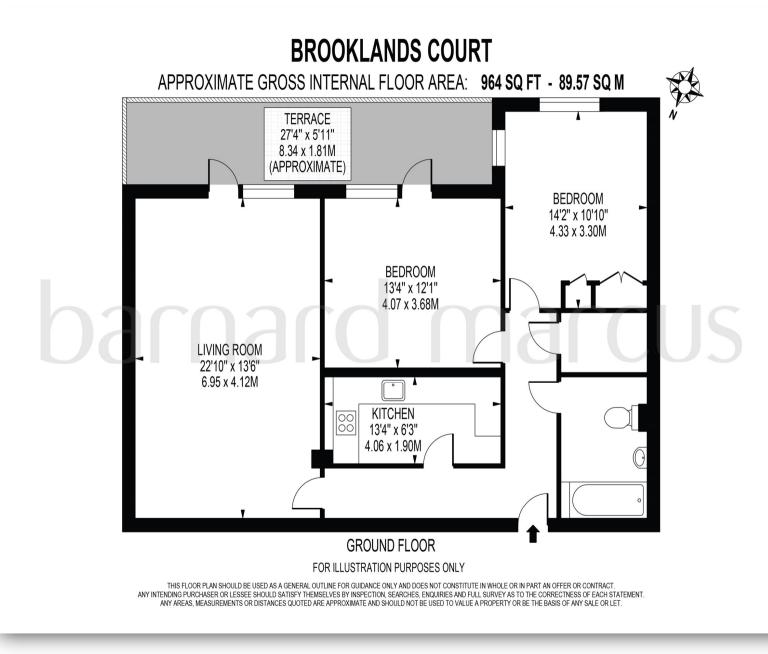

## Brooklands Court Wandsworth Road, London

- Two Double Bedrooms
- Ground Floor
- Close Proximity to Clapham Old Town
- 0.1 Miles from Wandsworth Town Station
- Terrace