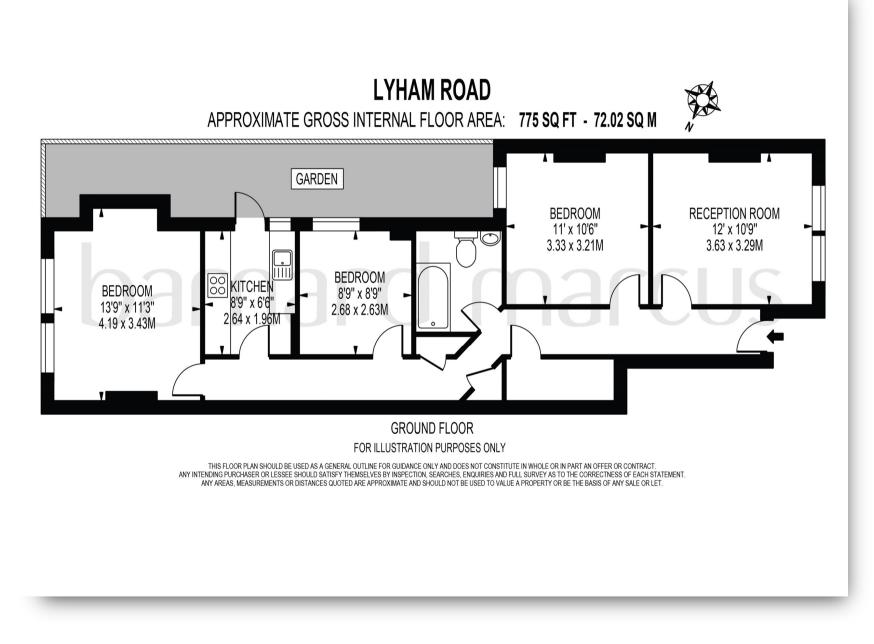

### Lyham Road, London

We are delighted to introduce to you this very well presented three bedroom ground floor apartment situated in an Edwardian building on the very popular Lyham Road. Further benefits includes a private rear garden, a modern three piece bathroom and the luxury of having share of freehold.

We are delighted to introduce to you this very well presented three bedroom ground floor apartment situated in an Edwardian building on the very popular Lyham Road. Further benefits includes a private rear garden, a modern three piece bathroom and the luxury of having share of freehold.

## Lyham Road, London

- Three Double Bedrooms
- Share Of Freehold
- Modern Family Bathroom
- Close Proximity To Clapham And Brixton
- Edwardian Building

Tenure: Leasehold EPC Rating: C