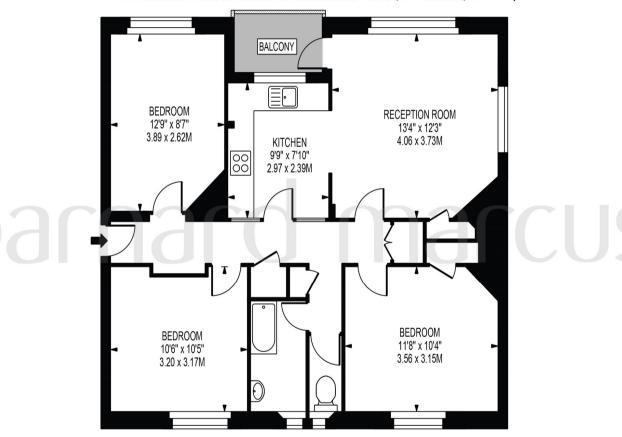

## CHERRY CLOSE, TULSE HILL

APPROXIMATE GROSS INTERNAL FLOOR AREA: 782 SQ FT - 72.65 SQ M

THIRD FLOOR

#### FOR ILLUSTRATION PURPOSES ONLY

THIS FLOOR PLAN SHOULD BE USED AS A GENERAL OUTLINE FOR GUIDANCE ONLY AND DOES NOT CONSTITUTE IN WHOLE OR IN PART AN OFFER OR CONTRACT.

ANY INTENDING PURCHASER OR LESSEE SHOULD SATISFY THEMSELVES BY INSPECTION, SEARCHES, ENQUIRIES AND FULL SURVEY AS TO THE CORRECTINESS OF EACH STATEMENT.

ANY AREAS, MEASUREMENTS OR DISTANCES QUOTED ARE APPROXIMATE AND SHOULD NOT BE USED TO VALUE A PROPERTY OR BE THE BASIS OF ANY SALE OR LET.

This excellent three double bedroom apartment is perfectly situated next to Brockwell Park and within 3/4 mile to both Brixton and Streatham Hill. The apartment enjoys a large southwest facing balcony and enjoys views of the beautiful communal area.