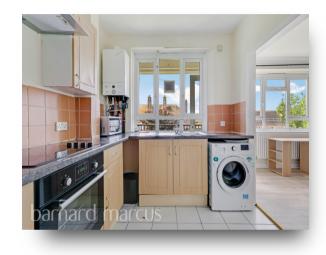

This super apartment enjoys a well-designed layout, including a large reception room with floods of natural light, separate kitchen with fitted in storage and a three-piece family bathroom. The layout of this property is creating a welcoming atmosphere for everyday living and entertaining. Great for transport links with Herne Hill train station only a short distance away. Brockwell Park is just a few minutes away and all the amenities or Brixton is just a short distance away.