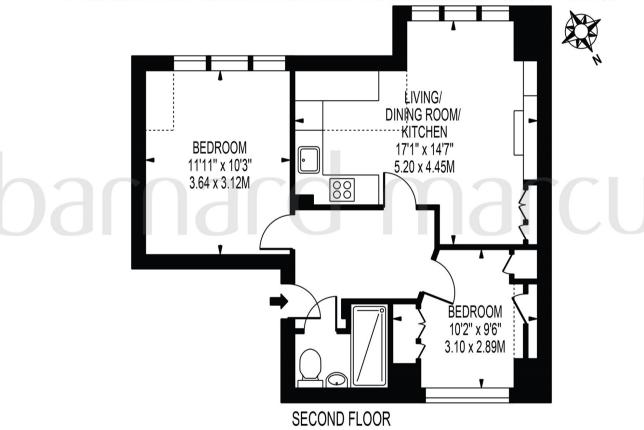

# **HEMBERTON ROAD**

APPROXIMATE TOTAL INTERNAL FLOOR AREA: 508 SQ FT - 47.22 SQ M

(INCLUDING RESTRICTED HEIGHT AREA)

APPROXIMATE GROSS INTERNAL FLOOR AREA OF RESTRICTED HEIGHT: 49 SQ FT - 4.52 SQ M

FOR ILLUSTRATION PURPOSES ONLY

THIS FLOOR PLAN SHOULD BE USED AS A GENERAL OUTLINE FOR GUIDANCE ONLY AND DOES NOT CONSTITUTE IN WHOLE OR IN PART AN OFFER OR CONTRACT.

ANY INTENDING PURCHASER OR LESSEE SHOULD SATISFY THEMSELVES BY INSPECTION, SEARCHES, ENQUIRIES AND FULL SURVEY AS TO THE CORRECTNESS OF EACH STATEMENT.

ANY AREAS, MEASUREMENTS OR DISTANCES QUOTED ARE APPROXIMATE AND SHOULD NOT BE USED TO VALUE A PROPERTY OR BE THE BASIS OF ANY SALE OR LET.

A characterful, good specification Victorian family home located on this nicely presented residential road in London offering the perfect blend of period and modern features. This two double bedroom, second floor property offers an open plan living room/kitchen with floods of natural light and a high specification throughout. Further benefits include a modern threepiece bathroom. Additional benefits include stairwell storage, communal outside patio, the property is south facing so attracts lots of light and loft space.