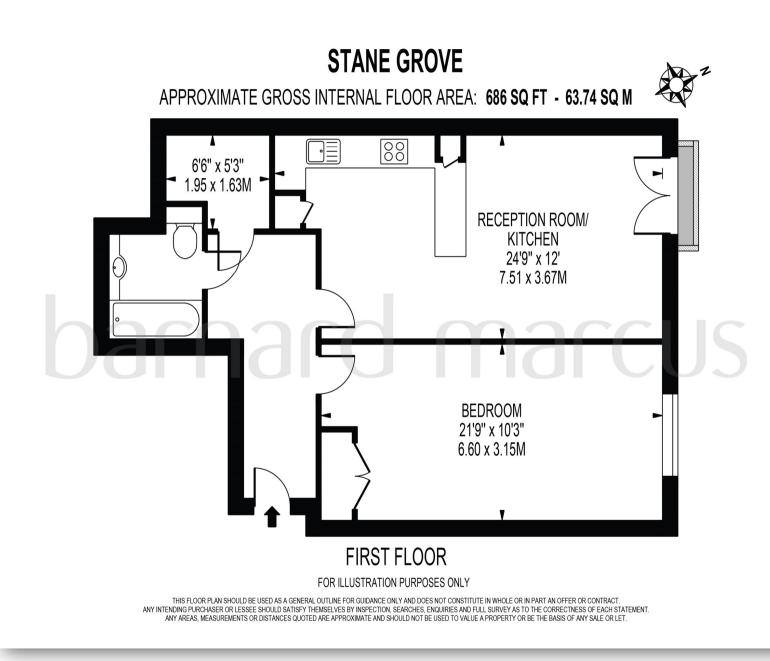

### Stane Grove, London

- No Onward Chain
- One Large Bedroom
- First Floor
- Gated Development
- Close proximity to Clapham High Street

Tenure: Leasehold EPC Rating: C Council Tax Band: C Service Charge: 4600.00 Ground Rent: 150.00 This is a Leasehold property with details as follows; Term of Lease 125 years from 01 Jan 2005. Should you require further information please contact the branch. Please Note additional fees