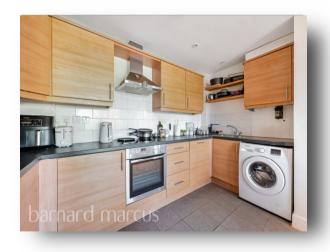

#### \*NO FORWARD CHAIN\*

This excellent second floor flat with direct lift access offers an open-plan kitchen / living room opening out to the Juliet balcony, providing views across Larkhall Park and towards Battersea.

The property benefits from two large bedrooms, both with builtin storage, and a three-piece family bathroom. A secure car parking space is provided at the rear of the property.

Larkhall Lane is perfectly located, conveniently close to Stockwell and Clapham North Underground stations, along with many bus links going in and out of Central London.