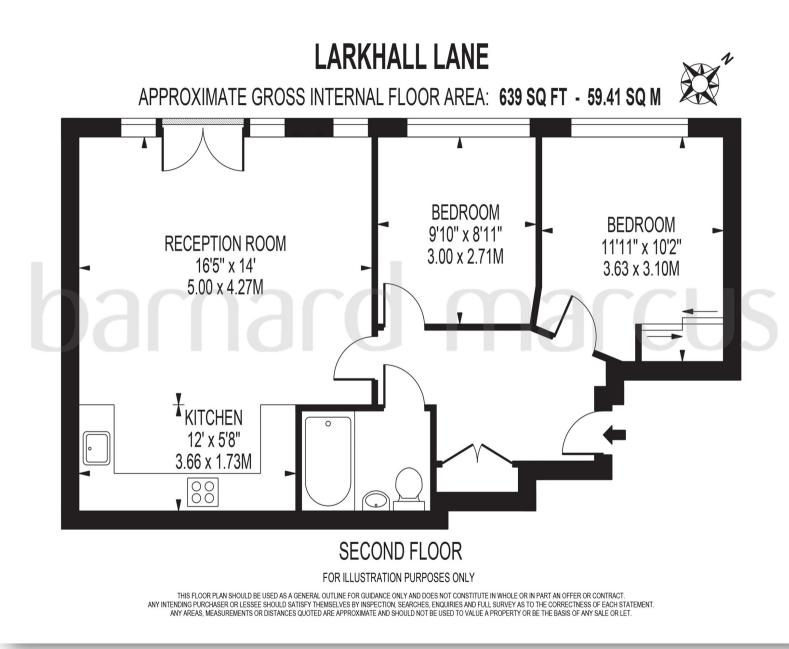

The property benefits from two large bedrooms, both with builtin storage, and a three-piece family bathroom. A secure car parking space is provided at the rear of the property.

Larkhall Lane is perfectly located, conveniently close to Stockwell and Clapham North Underground stations, along with many bus links going in and out of Central London.

# Larkhall Lane, London

- Two Double Bedrooms
- Direct Lift Access
- Juliet Balcony
- Secure Parking Space
- Communal Area

Tenure: Leasehold EPC Rating: B Council Tax Band: D Service Charge: Ask Agent Ground Rent: Ask Agent This is a Leasehold property. We are awaiting further details about the Term of the lease. For further information please contact the branch. Please note additional fees could be incurred for items such as Leasehold packs.