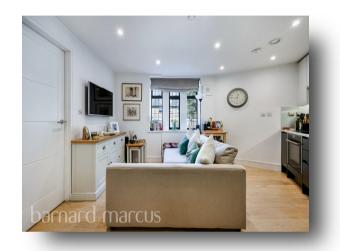

## Abbeville Road, London

- Underfloor heating throughout
- Built in bedroom wardrobes and storage throughout
- Open plan kitchen/living room.
- Modern kitchen and bathroom
- Enclosed compound accessed via electronic gates.