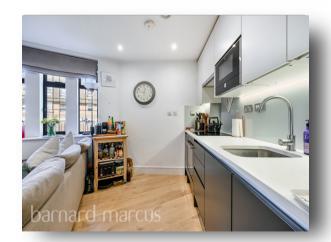

## Abbeville Road, London

- Underfloor heating throughout
- Built in bedroom wardrobes and storage throughout
- Open plan kitchen/living room.
- Modern kitchen and bathroom
- Enclosed compound accessed via electronic gates.