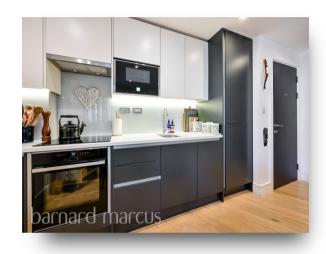

## Abbeville Road, London

- Underfloor heating throughout
- Built in bedroom wardrobes and storage throughout
- Open plan kitchen/living room.
- Modern kitchen and bathroom
- Enclosed compound accessed via electronic gates.