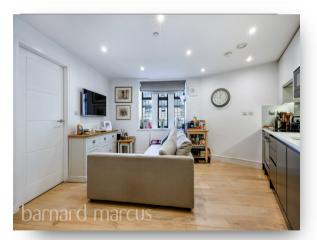

## Abbeville Road, London

- Underfloor heating throughout
- Built in bedroom wardrobes and storage throughout
- Open plan kitchen/living room.
- Modern kitchen and bathroom
- Enclosed compound accessed via electronic gates.