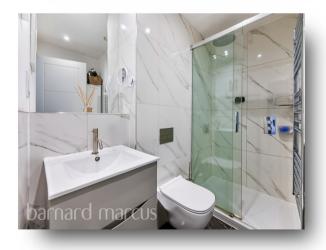

## Abbeville Road, London

- Underfloor heating throughout
- Built in bedroom wardrobes and storage throughout
- Open plan kitchen/living room.
- Modern kitchen and bathroom
- Enclosed compound accessed via electronic gates.