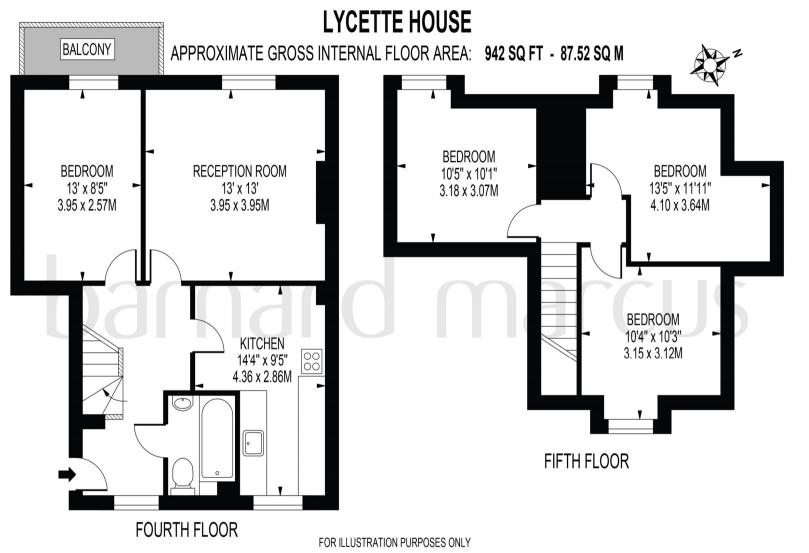

THIS FLOOR PLAN SHOULD BE USED AS A GENERAL OUTLINE FOR GUIDANCE ONLY AND DOES NOT CONSTITUTE IN WHOLE OR IN PART AN OFFER OR CONTRACT.
ANY INTENDING PURCHASER OR LESSEE SHOULD SATISFY THEMSELVES BY INSPECTION, SEARCHES, ENQUIRIES AND FULL SURVEY AS TO THE CORRECTNESS OF EACH STATEMENT.
ANY AREAS MEASUREMENTS OR DISTANCES QUISTED ARE APPROXIMATE AND SHOULD IN DOT BY PERPORTING OR BETHE PASS OF ANY SAIF OR LET

A wonderful opportunity to purchase this well presented double bedroom, four fourth floor. split-level apartment situated on the very popular Lycette House, New Park Road. Boasting 942 Sq. Ft. of space, this property comprises of a large reception room, three piece bathroom, balcony, kitchen and four double bedrooms