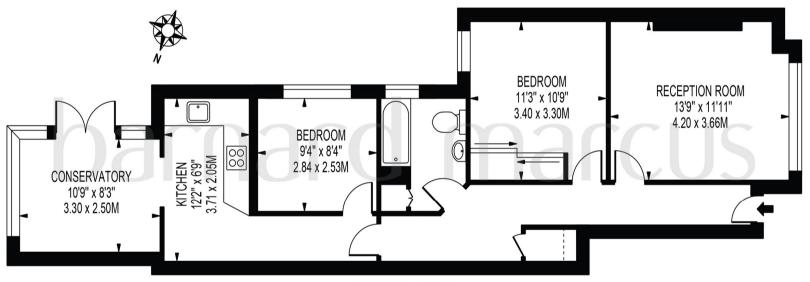

# **BRADING ROAD**

APPROXIMATE GROSS INTERNAL FLOOR AREA: 759 SQ FT - 70.47 SQ M

## **GROUND FLOOR**

FOR ILLUSTRATION PURPOSES ONLY

THIS FLOOR PLAN SHOULD BE USED AS A GENERAL OUTLINE FOR GUIDANCE ONLY AND DOES NOT CONSTITUTE IN WHOLE OR IN PART AN OFFER OR CONTRACT.

ANY INTENDING PURCHASER OR LESSEE SHOULD SATISFY THEMSELVES BY INSPECTION, SEARCHES, ENQUIRIES AND FULL SURVEY AS TO THE CORRECTNESS OF EACH STATEMENT.

ANY AREAS, MEASUREMENTS OR DISTANCES QUOTED ARE APPROXIMATE AND SHOULD NOT BE USED TO VALUE A PROPERTY OR BE THE BASIS OF ANY SALE OR LET.