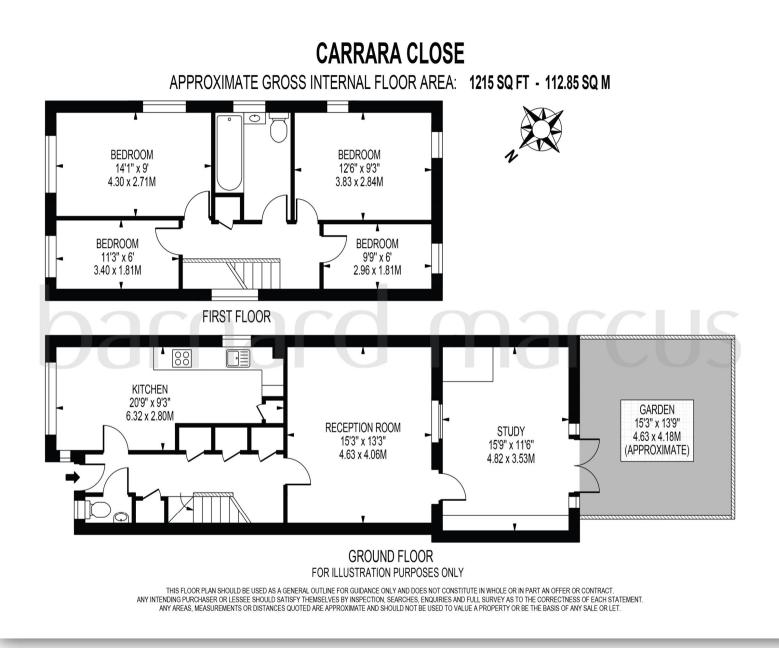

## Carrara Close, London

We are delighted to introduce to you this well presented this four-bedroom family home situated on the very popular Carrara Close, Brixton. Further benefits include a private rear garden, study, sought after location and 1215 Sq. Ft. amount of space throughout.

delighted We are to introduce to you this well presented this fourfamily bedroom home situated on the very popular Carrara Close, Brixton. This property has the benefit of having a kitchen with fitted in storage, large reception room, study, private rear garden, WC, four wellproportioned bedrooms and three-piece family а bathroom