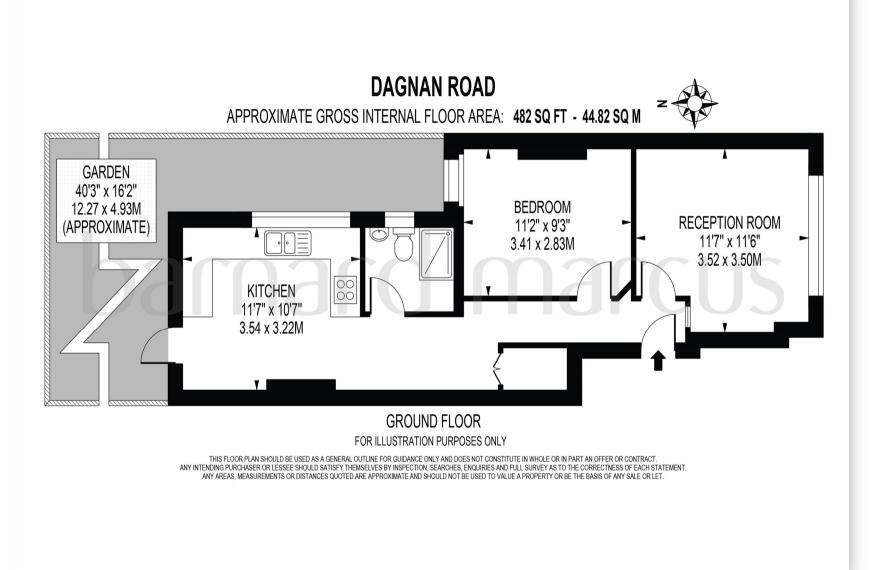

### Dagnan Road, London

- Chain Free
- Planning permission approved for extension
- Private Garden
- Close to Clapham Common
- One Double Bedroom