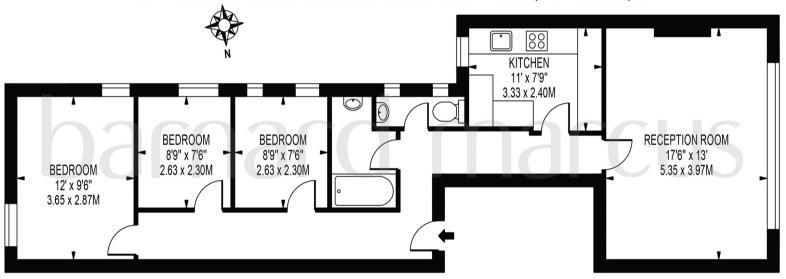

# **CAVENDISH PARADE**

APPROXIMATE GROSS INTERNAL FLOOR AREA: 796 SQ FT - 73.92 SQ M

## FIRST FLOOR

FOR ILLUSTRATION PURPOSES ONLY

THIS FLOOR PLAN SHOULD BE USED AS A GENERAL OUTLINE FOR GUIDANCE ONLY AND DOES NOT CONSTITUTE IN WHOLE OR IN PART AN OFFER OR CONTRACT.

ANY INTENDING PURCHASER OR LESSEE SHOULD SATISFY THEMSELVES BY INSPECTION, SEARCHES, ENQUIRIES AND FULL SURVEY AS TO THE CORRECTNESS OF EACH STATEMENT.

ANY AREAS, MEASUREMENTS OR DISTANCES QUOTED ARE APPROXIMATE AND SHOULD NOT BE USED TO VALUE A PROPERTY OR BE THE BASIS OF ANY SALE OR LET.

We are delighted to introduce to you this well presented three-bedroom apartment situated on the very popular Cavendish Parade, Clapham South, with easy access to bars restaurants and all this area has to offer. Further benefits include views and very easy access to Clapham Common. 0.1 mile walk to Clapham South station.