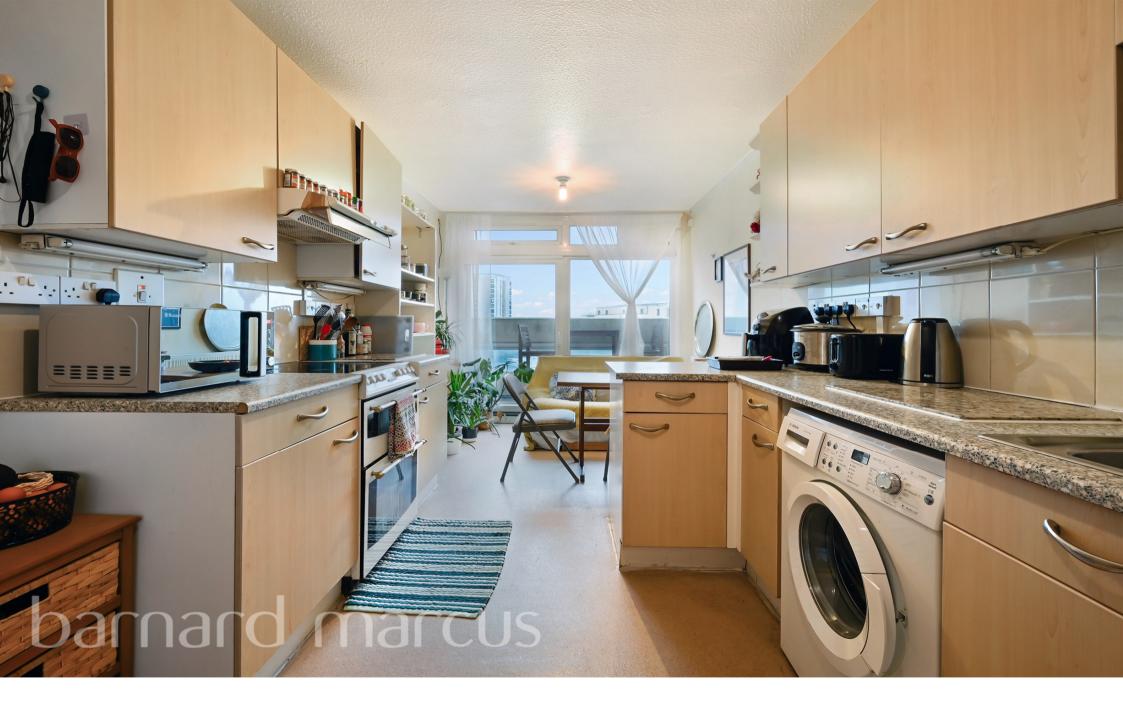

A superbly located purpose built 2 bedroom split level flat. This purpose built flat is ideally located between Stockwell, Clapham North and Brixton and all these areas have to offer including; transport links as well as all the shops and restaurants. As you enter the flat you are greeted with a large hallway with plenty of storage space for all of life's essentials. Off the hallway you will find the reception room which is a lovely size, ideal for those who like to entertain there is enough room for a dining table. Off the reception is the large separate galley kitchen with access to the balcony with southerly views. Upstairs there are two very good sized double bedrooms a bathroom and separate W/C.