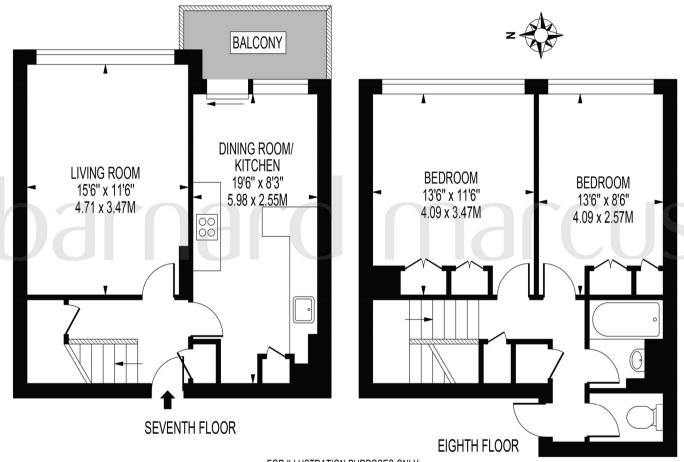

# **ARDEN HOUSE**

APPROXIMATE GROSS INTERNAL FLOOR AREA: 850 SQ FT - 78.96 SQ M

FOR ILLUSTRATION PURPOSES ONLY

THIS FLOOR PLAN SHOULD BE USED AS A GENERAL OUTLINE FOR GUIDANCE ONLY AND DOES NOT CONSTITUTE IN WHOLE OR IN PART AN OFFER OR CONTRACT.

ANY INTENDING PURCHASER OR LESSEE SHOULD SATISFY THEMSELVES BY INSPECTION, SEARCHES, ENQUIRIES AND FULL SURVEY AS TO THE CORRECTNESS OF EACH STATEMENT.

ANY AREAS, MEASUREMENTS OR DISTANCES QUOTED ARE APPROXIMATE AND SHOULD NOT BE USED TO VALUE A PROPERTY OR BE THE BASIS OF ANY SALE OR LET.

A superbly located purpose built 2 bedroom split level flat. This purpose built flat is ideally located between Stockwell, Clapham North and Brixton and all these areas have to offer including; transport links as well as all the shops and restaurants. As you enter the flat you are greeted with a large hallway with plenty of storage space for all of life's essentials. Off the hallway you will find the reception room which is a lovely size, ideal for those who like to entertain there is enough room for a dining table. Off the reception is the large separate galley kitchen with access to the balcony with southerly views. Upstairs there are two very good sized double bedrooms a bathroom and separate W/C.