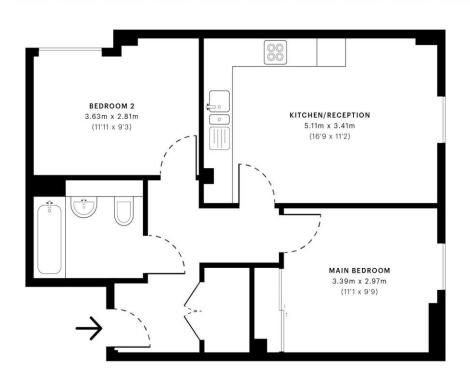

#### Macaulay Road, SW4

CAPTURE DATE 16/12/2020

LASER SCAN POINTS 95,000,000 GROSS INTERNAL AREA

53.9 Sqm / 579.7 Sqft

- Second Floor

Spec floor plans are produced in accordance with the Royal Institution of Chartered Surveyors' Property Measurement Standards. Plots and gardens are illustrative only and are excluded from all area calculations. Due to rounding, numbers may not add up precisely.

IPMS 38 RESIDENTIAL 54.5 Sqm / 586.4 Sqft IPMS 3C RESIDENTIAL 51.5 Sqm / 554.5 Sqft SPEC ID 5fd8d4d3a8fc320dd7365733

The footprint of the property 53.9 Sqm / 579.7 Sqft

NET AREA (INTERNAL) Excludes walls and external feature 50.6 Sqm / 544.8 Sqft

EXTERNAL STRUCTURAL FEATURES Balconies, terraces, verandas etc.