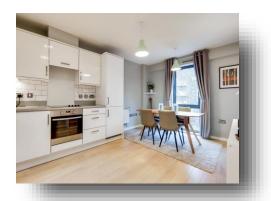

### **Macaulay Road, London**

This wonderful apartment provides ample living space situated in a modern development in the heart of Clapham Old Town. The lovely reception room and open plan contemporary kitchen, boasts lots of natural light through the large floor to ceiling window spanning the entire length of the rear wall, and additionally benefits from access out onto the balcony.

The property also boasts a bespoke kitchen area with an extensive range of units boasts integrated appliances as well as a three piece bathroom suite with tiled splashbacks

The light master bedroom suite has fitted wardrobes, floor to ceiling glass panel windows. The second double bedroom is also a good size and offers access onto the balcony.