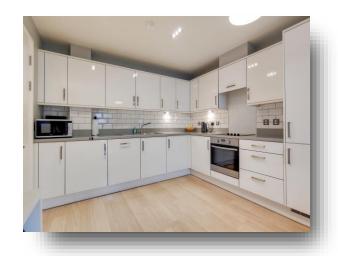

The property also boasts a bespoke kitchen area with an extensive range of units boasts integrated appliances as well as a three piece bathroom suite with tiled splashbacks

The light master bedroom suite has fitted wardrobes, floor to ceiling glass panel windows. The second double bedroom is also a good size and offers access onto the balcony.