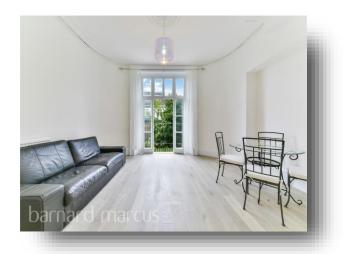

The accommodation comprises of a large reception room with dining space, floods of natural light, a newly fitted three-piece family bathroom, a newly fitted kitchen and a large double bedroom with fitted in storage. This property has been completely refurbished and is ready to move into.