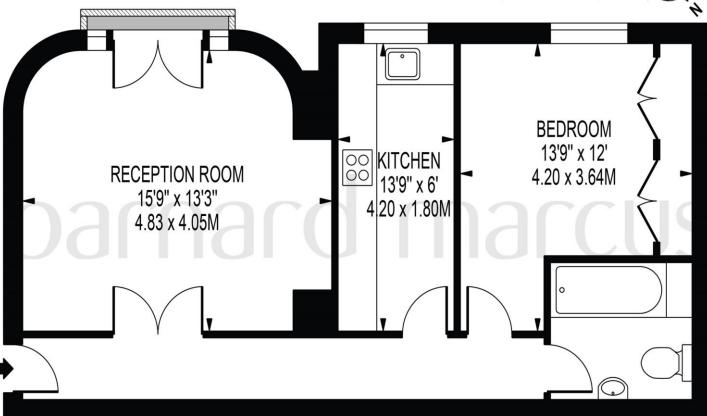

# **CLARION HOUSE**

APPROXIMATE GROSS INTERNAL FLOOR AREA: 563 SQ FT - 52.32 SQ M

# **GROUND FLOOR**

FOR ILLUSTRATION PURPOSES ONLY

THIS FLOOR PLAN SHOULD BE USED AS A GENERAL OUTLINE FOR GUIDANCE ONLY AND DOES NOT CONSTITUTE IN WHOLE OR IN PART AN OFFER OR CONTRACT.

ANY INTENDING PURCHASER OR LESSEE SHOULD SATISFY THEMSELVES BY INSPECTION, SEARCHES, ENQUIRIES AND FULL SURVEY AS TO THE CORRECTNESS OF EACH STATEMENT.

ANY AREAS, MEASUREMENTS OR DISTANCES QUOTED ARE APPROXIMATE AND SHOULD NOT BE USED TO VALUE A PROPERTY OR BE THE BASIS OF ANY SALE OR LET.

A well-presented ground floor period built one bedroom apartment wonderfully located in the heart of Clapham.