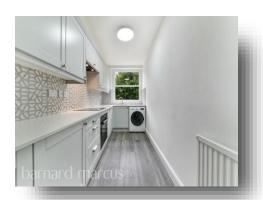

The accommodation comprises of a large reception room with dining space, floods of natural light, a newly fitted three-piece family bathroom, a newly fitted kitchen and a large double bedroom with fitted in storage. This property has been completely refurbished and is ready to move into.