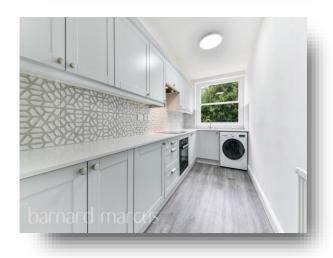

The accommodation comprises of a large reception room with dining space, floods of natural light, a newly fitted three-piece family bathroom, a newly fitted kitchen and a large double bedroom with fitted in storage. This property has been completely refurbished and is ready to move into.