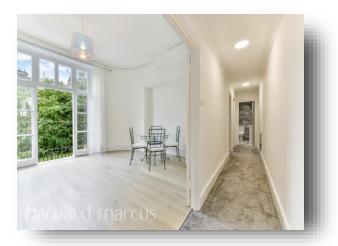

The accommodation comprises of a large reception room with dining space, floods of natural light, a newly fitted three-piece family bathroom, a newly fitted kitchen and a large double bedroom with fitted in storage. This property has been completely refurbished and is ready to move into.