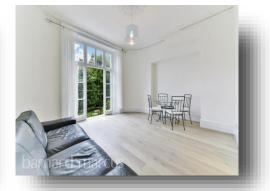

The accommodation comprises of a large reception room with dining space, floods of natural light, a newly fitted three-piece family bathroom, a newly fitted kitchen and a large double bedroom with fitted in storage. This property has been completely refurbished and is ready to move into.