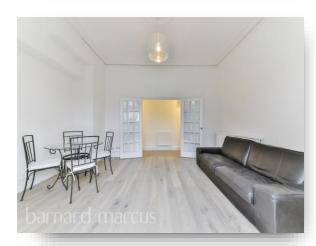

The accommodation comprises of a large reception room with dining space, floods of natural light, a newly fitted three-piece family bathroom, a newly fitted kitchen and a large double bedroom with fitted in storage. This property has been completely refurbished and is ready to move into.